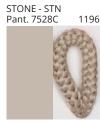

#### **D111115- BIMBA SUSPENSION**

COLOR FINISH CHART

| PROJECT  |  |
|----------|--|
| TYPE     |  |
| NOTES    |  |
| QUANTITY |  |
| DATE     |  |

| Beige - BEI      | Black - BLK | Blue - BLU    | Cognac - COG | Dark Green - DGN | Gray - GRY  |
|------------------|-------------|---------------|--------------|------------------|-------------|
| Maroon - MRN     | Mocha - MOC | Mustard - MUS | Olive - OLV  | Silver - SIL     | Stone - STN |
| Terracotta - TER | White - WHI |               |              |                  |             |