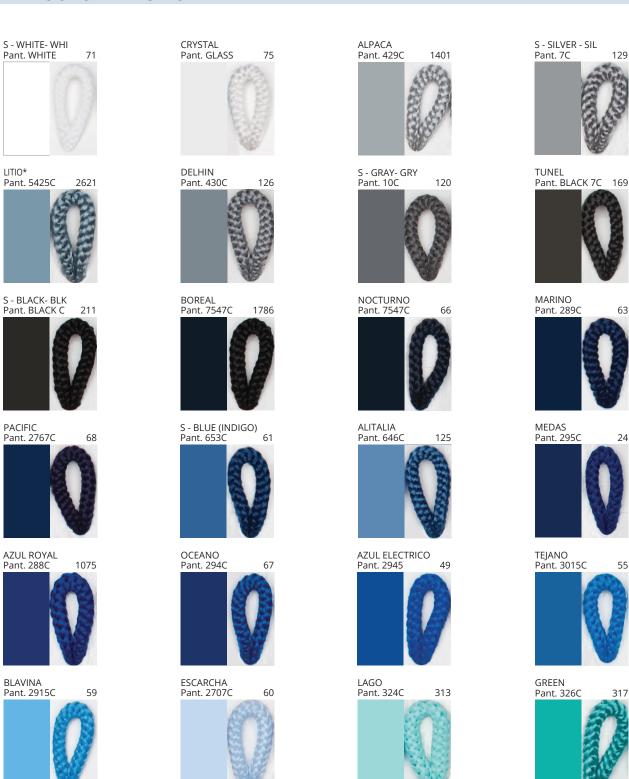

#### **D111115- BIMBA SUSPENSION**

COLOR FINISH CHART

| PROJECT  |  |
|----------|--|
| TYPE     |  |
| NOTES    |  |
| QUANTITY |  |
| DATE     |  |

| Beige - BEI      | Black - BLK | Blue - BLU    | Cognac - COG | Dark Green - DGN | Gray - GRY  |
|------------------|-------------|---------------|--------------|------------------|-------------|
| Maroon - MRN     | Mocha - MOC | Mustard - MUS | Olive - OLV  | Silver - SIL     | Stone - STN |
| Terracotta - TER | White - WHI |               |              |                  |             |

#### **COLOR FINISH CHART**

PROJECT
TYPE
NOTES
QUANTITY
DATE

| OLIVE - OLV<br>Pant. 5625C | 323 |
|----------------------------|-----|
|                            |     |

**Digital:** Not all screens are calibrated the same, and therefore, colors will appear differently between screens. **Physical:** When texture is involved, there will be variations in color, character and tone within a product series and between product families.