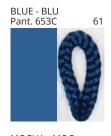

#### **D111115- BIMBA SUSPENSION**

COLOR FINISH CHART

| PROJECT  |  |
|----------|--|
| TYPE     |  |
| NOTES    |  |
| QUANTITY |  |
| DATE     |  |

| Beige - BEI      | Black - BLK | Blue - BLU    | Cognac - COG | Dark Green - DGN | Gray - GRY  |
|------------------|-------------|---------------|--------------|------------------|-------------|
| Maroon - MRN     | Mocha - MOC | Mustard - MUS | Olive - OLV  | Silver - SIL     | Stone - STN |
| Terracotta - TER | White - WHI |               |              |                  |             |