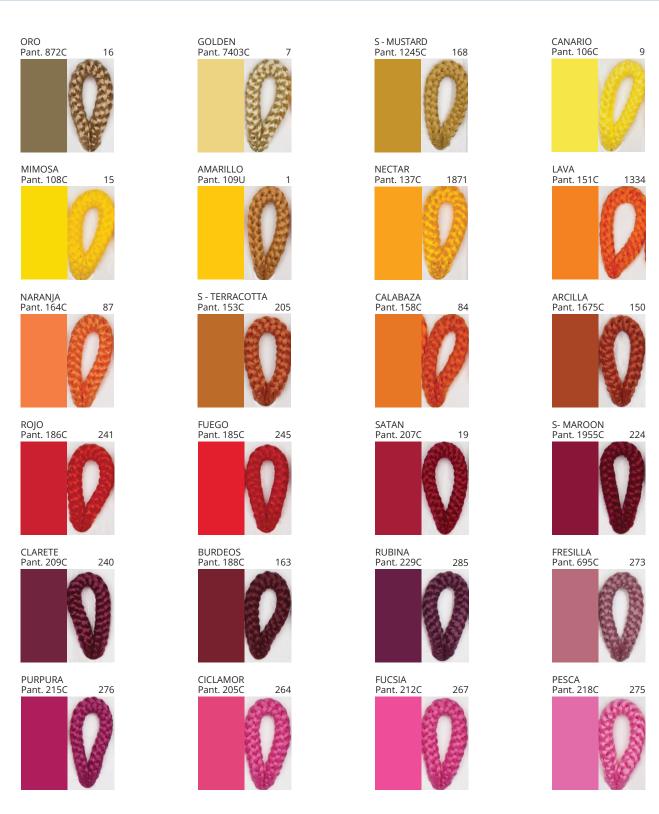

#### **D111115- BIMBA SUSPENSION**

COLOR FINISH CHART

| PROJECT  |  |
|----------|--|
| TYPE     |  |
| NOTES    |  |
| QUANTITY |  |
| DATE     |  |

| Beige - BEI      | Black - BLK | Blue - BLU    | Cognac - COG | Dark Green - DGN | Gray - GRY  |
|------------------|-------------|---------------|--------------|------------------|-------------|
| Maroon - MRN     | Mocha - MOC | Mustard - MUS | Olive - OLV  | Silver - SIL     | Stone - STN |
| Terracotta - TER | White - WHI |               |              |                  |             |

**Digital:** Not all screens are calibrated the same, and therefore, colors will appear differently between screens. **Physical:** When texture is involved, there will be variations in color, character and tone within a product series and between product families.