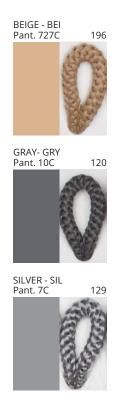

#### **D111115- BIMBA SUSPENSION**

COLOR FINISH CHART

| PROJECT  |  |
|----------|--|
| TYPE     |  |
| NOTES    |  |
| QUANTITY |  |
| DATE     |  |

| Beige - BEI      | Black - BLK | Blue - BLU    | Cognac - COG | Dark Green - DGN | Gray - GRY  |
|------------------|-------------|---------------|--------------|------------------|-------------|
| Maroon - MRN     | Mocha - MOC | Mustard - MUS | Olive - OLV  | Silver - SIL     | Stone - STN |
| Terracotta - TER | White - WHI |               |              |                  |             |