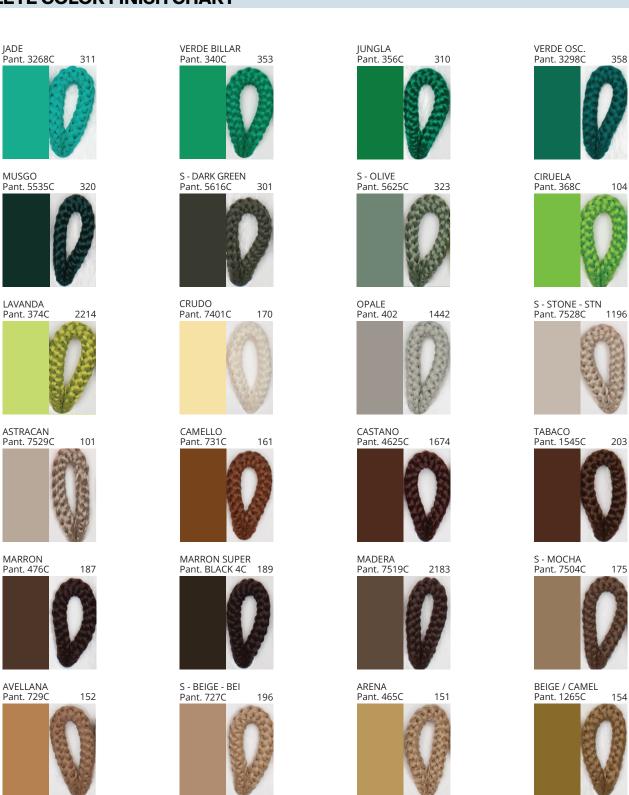

#### **D111115- BIMBA SUSPENSION**

COLOR FINISH CHART

| PROJECT  |  |
|----------|--|
| TYPE     |  |
| NOTES    |  |
| QUANTITY |  |
| DATE     |  |

| Beige - BEI      | Black - BLK | Blue - BLU    | Cognac - COG | Dark Green - DGN | Gray - GRY  |
|------------------|-------------|---------------|--------------|------------------|-------------|
| Maroon - MRN     | Mocha - MOC | Mustard - MUS | Olive - OLV  | Silver - SIL     | Stone - STN |
| Terracotta - TER | White - WHI |               |              |                  |             |

#### **COLOR FINISH CHART**

PROJECT
TYPE
NOTES
QUANTITY
DATE

| OLIVE - OLV<br>Pant. 5625C | 323 |
|----------------------------|-----|
|                            |     |

**Digital:** Not all screens are calibrated the same, and therefore, colors will appear differently between screens. **Physical:** When texture is involved, there will be variations in color, character and tone within a product series and between product families.