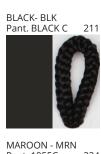

#### **D111115- BIMBA SUSPENSION**

COLOR FINISH CHART

| PROJECT  |  |
|----------|--|
| TYPE     |  |
| NOTES    |  |
| QUANTITY |  |
| DATE     |  |

| Beige - BEI      | Black - BLK | Blue - BLU    | Cognac - COG | Dark Green - DGN | Gray - GRY  |
|------------------|-------------|---------------|--------------|------------------|-------------|
| Maroon - MRN     | Mocha - MOC | Mustard - MUS | Olive - OLV  | Silver - SIL     | Stone - STN |
| Terracotta - TER | White - WHI |               |              |                  |             |