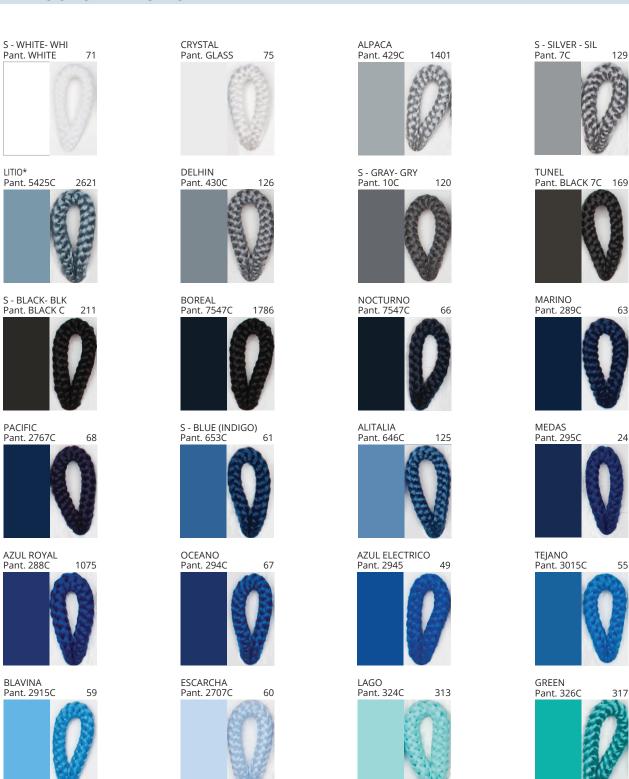

#### **D111118- BASS SUSPENSION**

COLOR FINISH CHART

| PROJECT  |   |
|----------|---|
| ТҮРЕ     | - |
| NOTES    |   |
| QUANTITY | - |
| DATE     | - |

| Beige - BEI      | Black - BLK | Blue - BLU    | Cognac - COG | Dark Green - DGN | Gray - GRY  |
|------------------|-------------|---------------|--------------|------------------|-------------|
| Maroon - MRN     | Mocha - MOC | Mustard - MUS | Olive - OLV  | Silver - SIL     | Stone - STN |
| Terracotta - TER | White - WHI |               |              |                  |             |

**Digital:** Not all screens are calibrated the same, and therefore, colors will appear differently between screens. **Physical:** When texture is involved, there will be variations in color, character and tone within a product series and between product families.