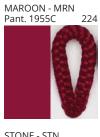

#### **D111118- BASS SUSPENSION**

COLOR FINISH CHART

| PROJECT  |   |
|----------|---|
| ТҮРЕ     | - |
| NOTES    |   |
| QUANTITY | - |
| DATE     | - |

| Beige - BEI      | Black - BLK | Blue - BLU    | Cognac - COG | Dark Green - DGN | Gray - GRY  |
|------------------|-------------|---------------|--------------|------------------|-------------|
| Maroon - MRN     | Mocha - MOC | Mustard - MUS | Olive - OLV  | Silver - SIL     | Stone - STN |
| Terracotta - TER | White - WHI |               |              |                  |             |

**Digital:** Not all screens are calibrated the same, and therefore, colors will appear differently between screens. **Physical:** When texture is involved, there will be variations in color, character and tone within a product series and between product families.