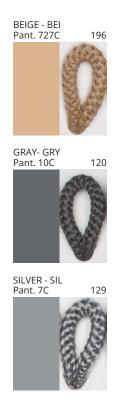

#### **D111118- BASS SUSPENSION**

COLOR FINISH CHART

| PROJECT  |   |
|----------|---|
| ТҮРЕ     | - |
| NOTES    |   |
| QUANTITY | - |
| DATE     | - |

| Beige - BEI      | Black - BLK | Blue - BLU    | Cognac - COG | Dark Green - DGN | Gray - GRY  |
|------------------|-------------|---------------|--------------|------------------|-------------|
| Maroon - MRN     | Mocha - MOC | Mustard - MUS | Olive - OLV  | Silver - SIL     | Stone - STN |
| Terracotta - TER | White - WHI |               |              |                  |             |

**Digital:** Not all screens are calibrated the same, and therefore, colors will appear differently between screens. **Physical:** When texture is involved, there will be variations in color, character and tone within a product series and between product families.