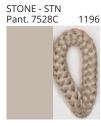

#### **D111118- BASS SUSPENSION**

COLOR FINISH CHART

| PROJECT  |   |
|----------|---|
| ТҮРЕ     | - |
| NOTES    |   |
| QUANTITY | - |
| DATE     | - |

| Beige - BEI      | Black - BLK | Blue - BLU    | Cognac - COG | Dark Green - DGN | Gray - GRY  |
|------------------|-------------|---------------|--------------|------------------|-------------|
| Maroon - MRN     | Mocha - MOC | Mustard - MUS | Olive - OLV  | Silver - SIL     | Stone - STN |
| Terracotta - TER | White - WHI |               |              |                  |             |