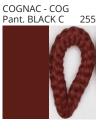

#### **D111118- BASS SUSPENSION**

COLOR FINISH CHART

| PROJECT  |   |
|----------|---|
| ТҮРЕ     | - |
| NOTES    |   |
| QUANTITY | - |
| DATE     | - |

| Beige - BEI      | Black - BLK | Blue - BLU    | Cognac - COG | Dark Green - DGN | Gray - GRY  |
|------------------|-------------|---------------|--------------|------------------|-------------|
| Maroon - MRN     | Mocha - MOC | Mustard - MUS | Olive - OLV  | Silver - SIL     | Stone - STN |
| Terracotta - TER | White - WHI |               |              |                  |             |