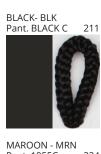

#### **D111118- BASS SUSPENSION**

COLOR FINISH CHART

| PROJECT  |   |
|----------|---|
| ТҮРЕ     | - |
| NOTES    |   |
| QUANTITY | - |
| DATE     | - |

| Beige - BEI      | Black - BLK | Blue - BLU    | Cognac - COG | Dark Green - DGN | Gray - GRY  |
|------------------|-------------|---------------|--------------|------------------|-------------|
| Maroon - MRN     | Mocha - MOC | Mustard - MUS | Olive - OLV  | Silver - SIL     | Stone - STN |
| Terracotta - TER | White - WHI |               |              |                  |             |

**Digital:** Not all screens are calibrated the same, and therefore, colors will appear differently between screens. **Physical:** When texture is involved, there will be variations in color, character and tone within a product series and between product families.