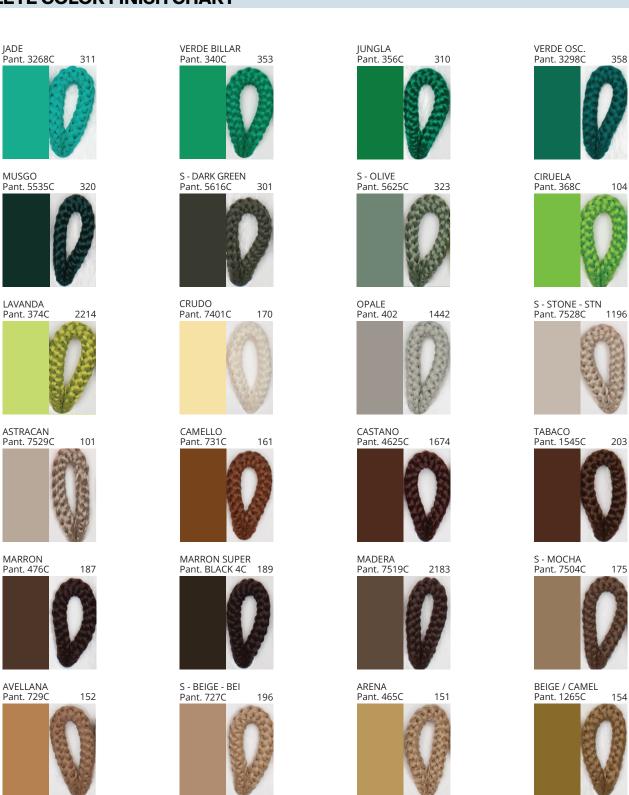

#### **D111119- BASS SUSPENSION**

COLOR FINISH CHART

| PROJECT  |   |
|----------|---|
| YPE      | _ |
| IOTES    |   |
| QUANTITY |   |
| DATE     | _ |

| Beige - BEI      | Black - BLK | Blue - BLU    | Cognac - COG | Dark Green - DGN | Gray - GRY  |
|------------------|-------------|---------------|--------------|------------------|-------------|
| Maroon - MRN     | Mocha - MOC | Mustard - MUS | Olive - OLV  | Silver - SIL     | Stone - STN |
| Terracotta - TER | White - WHI |               |              |                  |             |

**Digital:** Not all screens are calibrated the same, and therefore, colors will appear differently between screens. **Physical:** When texture is involved, there will be variations in color, character and tone within a product series and between product families.