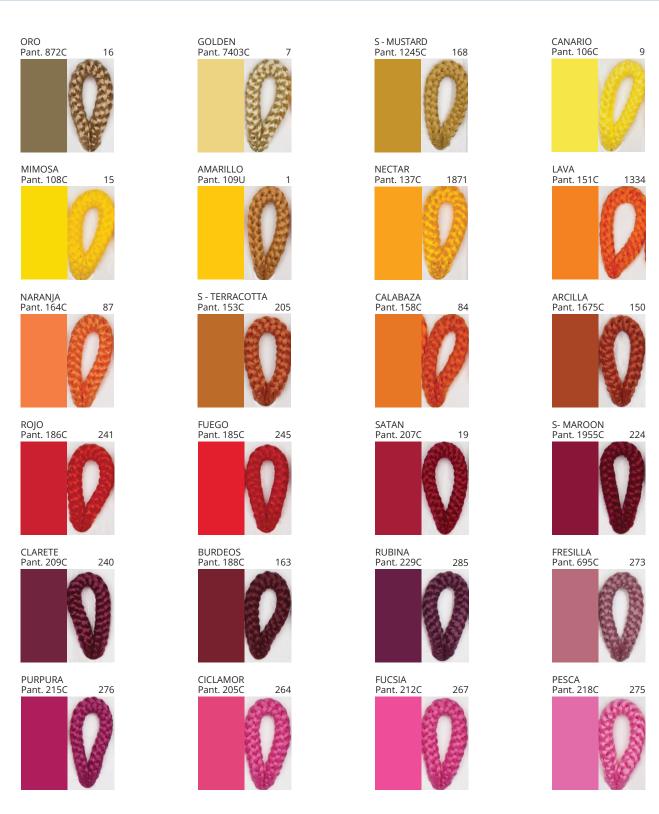

#### **D111119- BASS SUSPENSION**

COLOR FINISH CHART

| PROJECT  |   |
|----------|---|
| YPE      | _ |
| IOTES    |   |
| QUANTITY |   |
| DATE     | _ |

| Beige - BEI      | Black - BLK | Blue - BLU    | Cognac - COG | Dark Green - DGN | Gray - GRY  |
|------------------|-------------|---------------|--------------|------------------|-------------|
| Maroon - MRN     | Mocha - MOC | Mustard - MUS | Olive - OLV  | Silver - SIL     | Stone - STN |
| Terracotta - TER | White - WHI |               |              |                  |             |

**Digital:** Not all screens are calibrated the same, and therefore, colors will appear differently between screens. **Physical:** When texture is involved, there will be variations in color, character and tone within a product series and between product families.