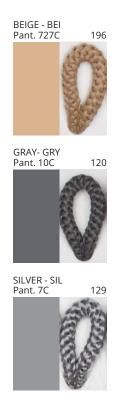

#### **D111119- BASS SUSPENSION**

COLOR FINISH CHART

| PROJECT  |   |
|----------|---|
| YPE      | _ |
| IOTES    |   |
| QUANTITY |   |
| DATE     | _ |

| Beige - BEI      | Black - BLK | Blue - BLU    | Cognac - COG | Dark Green - DGN | Gray - GRY  |
|------------------|-------------|---------------|--------------|------------------|-------------|
| Maroon - MRN     | Mocha - MOC | Mustard - MUS | Olive - OLV  | Silver - SIL     | Stone - STN |
| Terracotta - TER | White - WHI |               |              |                  |             |

**Digital:** Not all screens are calibrated the same, and therefore, colors will appear differently between screens. **Physical:** When texture is involved, there will be variations in color, character and tone within a product series and between product families.