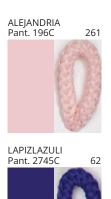

#### **D111119- BASS SUSPENSION**

COLOR FINISH CHART

| PROJECT  |   |
|----------|---|
| YPE      | _ |
| IOTES    |   |
| QUANTITY |   |
| DATE     | _ |

| Beige - BEI      | Black - BLK | Blue - BLU    | Cognac - COG | Dark Green - DGN | Gray - GRY  |
|------------------|-------------|---------------|--------------|------------------|-------------|
| Maroon - MRN     | Mocha - MOC | Mustard - MUS | Olive - OLV  | Silver - SIL     | Stone - STN |
| Terracotta - TER | White - WHI |               |              |                  |             |

**Digital:** Not all screens are calibrated the same, and therefore, colors will appear differently between screens. **Physical:** When texture is involved, there will be variations in color, character and tone within a product series and between product families.