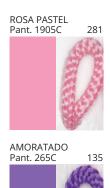

#### **D111119- BASS SUSPENSION**

COLOR FINISH CHART

| PROJECT  |   |
|----------|---|
| YPE      | _ |
| IOTES    |   |
| QUANTITY |   |
| DATE     | _ |

| Beige - BEI      | Black - BLK | Blue - BLU    | Cognac - COG | Dark Green - DGN | Gray - GRY  |
|------------------|-------------|---------------|--------------|------------------|-------------|
| Maroon - MRN     | Mocha - MOC | Mustard - MUS | Olive - OLV  | Silver - SIL     | Stone - STN |
| Terracotta - TER | White - WHI |               |              |                  |             |

**Digital:** Not all screens are calibrated the same, and therefore, colors will appear differently between screens. **Physical:** When texture is involved, there will be variations in color, character and tone within a product series and between product families.