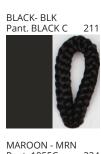

#### **D111120-BASS SUSPENSION**

COLOR FINISH CHART

| PROJECT  |  |
|----------|--|
| TYPE     |  |
| NOTES    |  |
| QUANTITY |  |
| DATE     |  |

| Beige - BEI      | Black - BLK | Blue - BLU    | Cognac - COG | Dark Green - DGN | Gray - GRY  |
|------------------|-------------|---------------|--------------|------------------|-------------|
| Maroon - MRN     | Mocha - MOC | Mustard - MUS | Olive - OLV  | Silver - SIL     | Stone - STN |
| Terracotta - TER | White - WHI |               |              |                  |             |

**Digital:** Not all screens are calibrated the same, and therefore, colors will appear differently between screens. **Physical:** When texture is involved, there will be variations in color, character and tone within a product series and between product families.