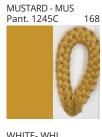

#### **D111120-BASS SUSPENSION**

COLOR FINISH CHART

| PROJECT  |  |
|----------|--|
| TYPE     |  |
| NOTES    |  |
| QUANTITY |  |
| DATE     |  |

| Beige - BEI      | Black - BLK | Blue - BLU    | Cognac - COG | Dark Green - DGN | Gray - GRY  |
|------------------|-------------|---------------|--------------|------------------|-------------|
| Maroon - MRN     | Mocha - MOC | Mustard - MUS | Olive - OLV  | Silver - SIL     | Stone - STN |
| Terracotta - TER | White - WHI |               |              |                  |             |