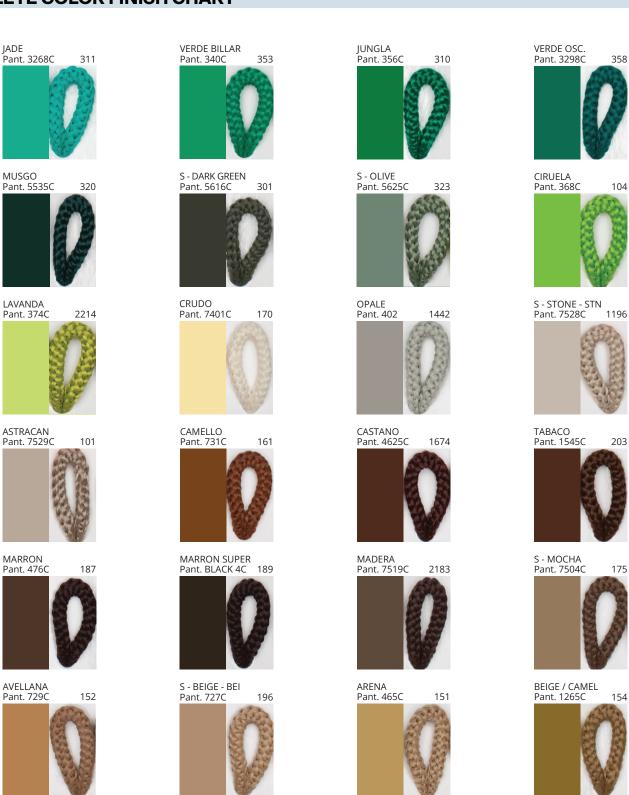

#### **D111120-BASS SUSPENSION**

COLOR FINISH CHART

| PROJECT  |  |
|----------|--|
| TYPE     |  |
| NOTES    |  |
| QUANTITY |  |
| DATE     |  |

| Beige - BEI      | Black - BLK | Blue - BLU    | Cognac - COG | Dark Green - DGN | Gray - GRY  |
|------------------|-------------|---------------|--------------|------------------|-------------|
| Maroon - MRN     | Mocha - MOC | Mustard - MUS | Olive - OLV  | Silver - SIL     | Stone - STN |
| Terracotta - TER | White - WHI |               |              |                  |             |

**Digital:** Not all screens are calibrated the same, and therefore, colors will appear differently between screens. **Physical:** When texture is involved, there will be variations in color, character and tone within a product series and between product families.