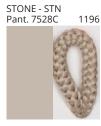

#### **D111120-BASS SUSPENSION**

COLOR FINISH CHART

| PROJECT  |  |
|----------|--|
| TYPE     |  |
| NOTES    |  |
| QUANTITY |  |
| DATE     |  |

| Beige - BEI      | Black - BLK | Blue - BLU    | Cognac - COG | Dark Green - DGN | Gray - GRY  |
|------------------|-------------|---------------|--------------|------------------|-------------|
| Maroon - MRN     | Mocha - MOC | Mustard - MUS | Olive - OLV  | Silver - SIL     | Stone - STN |
| Terracotta - TER | White - WHI |               |              |                  |             |

**Digital:** Not all screens are calibrated the same, and therefore, colors will appear differently between screens. **Physical:** When texture is involved, there will be variations in color, character and tone within a product series and between product families.