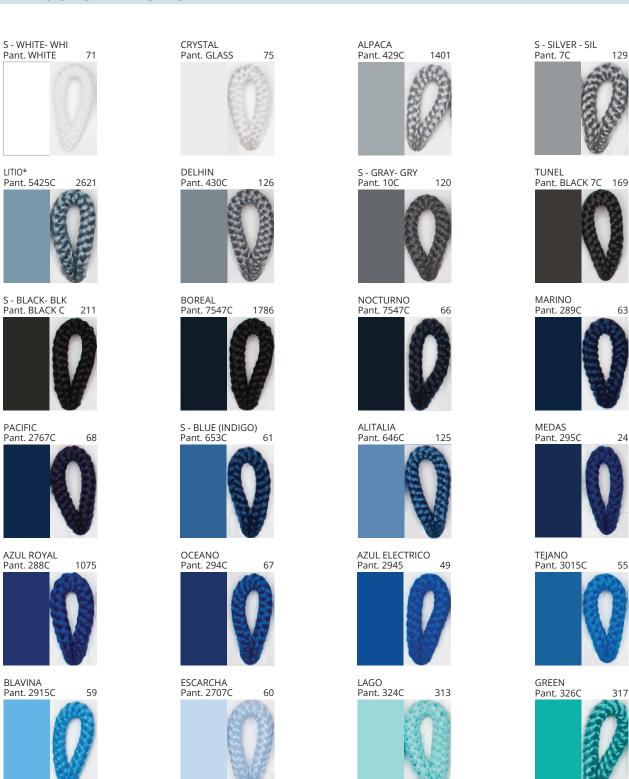

#### **D111120-BASS SUSPENSION**

COLOR FINISH CHART

| PROJECT  |  |
|----------|--|
| TYPE     |  |
| NOTES    |  |
| QUANTITY |  |
| DATE     |  |

| Beige - BEI      | Black - BLK | Blue - BLU    | Cognac - COG | Dark Green - DGN | Gray - GRY  |
|------------------|-------------|---------------|--------------|------------------|-------------|
| Maroon - MRN     | Mocha - MOC | Mustard - MUS | Olive - OLV  | Silver - SIL     | Stone - STN |
| Terracotta - TER | White - WHI |               |              |                  |             |

**Digital:** Not all screens are calibrated the same, and therefore, colors will appear differently between screens. **Physical:** When texture is involved, there will be variations in color, character and tone within a product series and between product families.