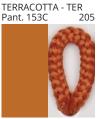

#### **D111120-BASS SUSPENSION**

COLOR FINISH CHART

| PROJECT  |  |
|----------|--|
| TYPE     |  |
| NOTES    |  |
| QUANTITY |  |
| DATE     |  |

| Beige - BEI      | Black - BLK | Blue - BLU    | Cognac - COG | Dark Green - DGN | Gray - GRY  |
|------------------|-------------|---------------|--------------|------------------|-------------|
| Maroon - MRN     | Mocha - MOC | Mustard - MUS | Olive - OLV  | Silver - SIL     | Stone - STN |
| Terracotta - TER | White - WHI |               |              |                  |             |