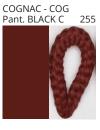

#### **D111120-BASS SUSPENSION**

COLOR FINISH CHART

| PROJECT  |  |
|----------|--|
| TYPE     |  |
| NOTES    |  |
| QUANTITY |  |
| DATE     |  |

| Beige - BEI      | Black - BLK | Blue - BLU    | Cognac - COG | Dark Green - DGN | Gray - GRY  |
|------------------|-------------|---------------|--------------|------------------|-------------|
| Maroon - MRN     | Mocha - MOC | Mustard - MUS | Olive - OLV  | Silver - SIL     | Stone - STN |
| Terracotta - TER | White - WHI |               |              |                  |             |