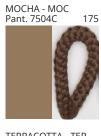

#### **D111120-BASS SUSPENSION**

COLOR FINISH CHART

| PROJECT  |  |
|----------|--|
| TYPE     |  |
| NOTES    |  |
| QUANTITY |  |
| DATE     |  |

| Beige - BEI      | Black - BLK | Blue - BLU    | Cognac - COG | Dark Green - DGN | Gray - GRY  |
|------------------|-------------|---------------|--------------|------------------|-------------|
| Maroon - MRN     | Mocha - MOC | Mustard - MUS | Olive - OLV  | Silver - SIL     | Stone - STN |
| Terracotta - TER | White - WHI |               |              |                  |             |