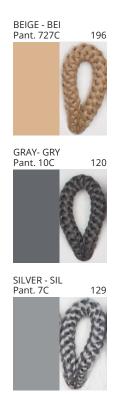

#### **D111120-BASS SUSPENSION**

COLOR FINISH CHART

| PROJECT  |  |
|----------|--|
| TYPE     |  |
| NOTES    |  |
| QUANTITY |  |
| DATE     |  |

| Beige - BEI      | Black - BLK | Blue - BLU    | Cognac - COG | Dark Green - DGN | Gray - GRY  |
|------------------|-------------|---------------|--------------|------------------|-------------|
| Maroon - MRN     | Mocha - MOC | Mustard - MUS | Olive - OLV  | Silver - SIL     | Stone - STN |
| Terracotta - TER | White - WHI |               |              |                  |             |

**Digital:** Not all screens are calibrated the same, and therefore, colors will appear differently between screens. **Physical:** When texture is involved, there will be variations in color, character and tone within a product series and between product families.