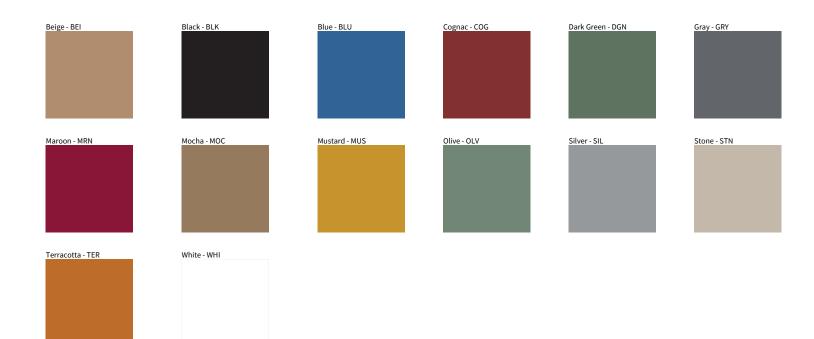

## **D111193- MORGANA SUSPENSION**

| PROJECT  |  |  |  |
|----------|--|--|--|
| TYPE     |  |  |  |
| NOTES    |  |  |  |
| QUANTITY |  |  |  |
| DATE     |  |  |  |

Digital: Not all screens are calibrated the same, and therefore, colors will appear differently between screens. Physical: When texture is involved, there will be variations in color, character and tone within a product series and between product families.