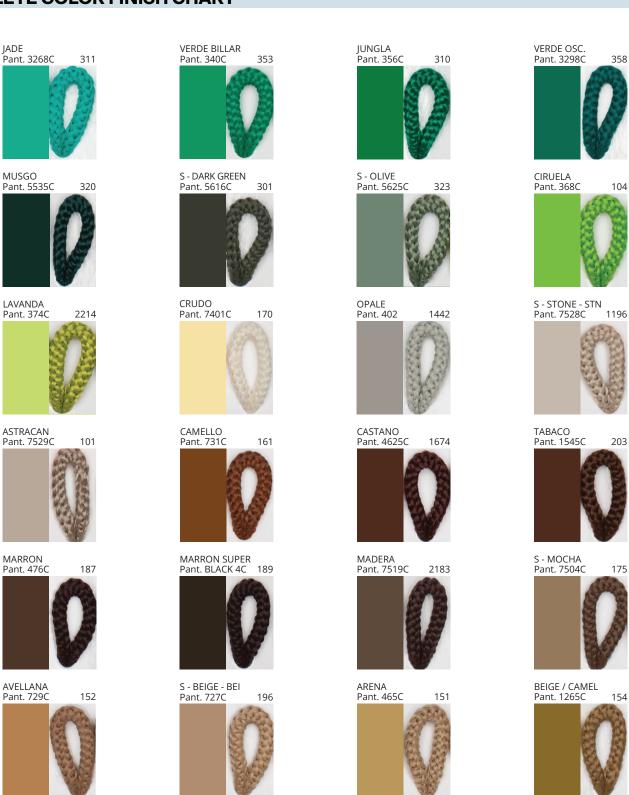

#### **D112014- DRUM SURFACE**

COLOR FINISH CHART

| ROJECT  |  |
|---------|--|
| /PE     |  |
| OTES    |  |
| UANTITY |  |
| ATE     |  |

| Beige - BEI      | Black - BLK | Blue - BLU    | Cognac - COG | Dark Green - DGN | Gray - GRY  |
|------------------|-------------|---------------|--------------|------------------|-------------|
| Maroon - MRN     | Mocha - MOC | Mustard - MUS | Olive - OLV  | Silver - SIL     | Stone - STN |
| Terracotta - TER | White - WHI |               |              |                  |             |

**Digital:** Not all screens are calibrated the same, and therefore, colors will appear differently between screens. **Physical:** When texture is involved, there will be variations in color, character and tone within a product series and between product families.