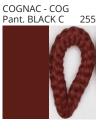

#### **D112014- DRUM SURFACE**

COLOR FINISH CHART

| ROJECT  |  |
|---------|--|
| /PE     |  |
| OTES    |  |
| UANTITY |  |
| ATE     |  |

| Beige - BEI      | Black - BLK | Blue - BLU    | Cognac - COG | Dark Green - DGN | Gray - GRY  |
|------------------|-------------|---------------|--------------|------------------|-------------|
| Maroon - MRN     | Mocha - MOC | Mustard - MUS | Olive - OLV  | Silver - SIL     | Stone - STN |
| Terracotta - TER | White - WHI |               |              |                  |             |