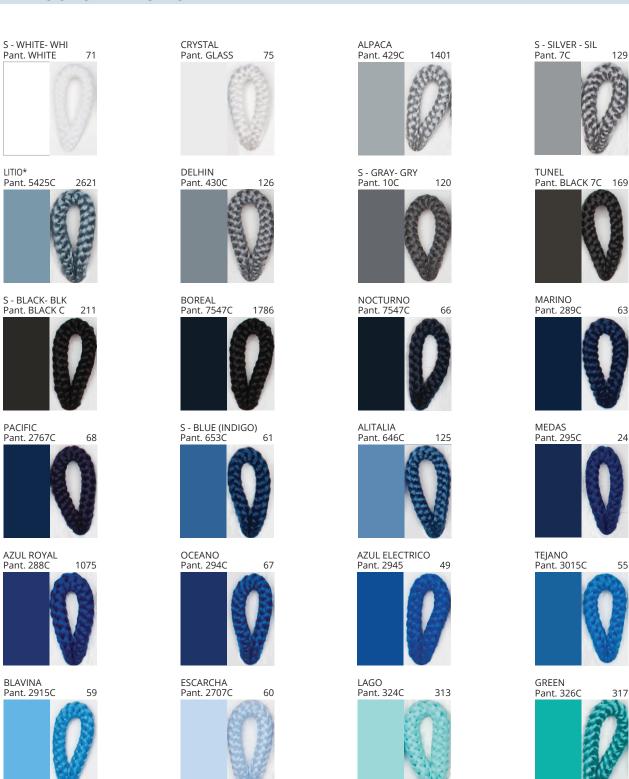

#### **D112014- DRUM SURFACE**

COLOR FINISH CHART

| ROJECT  |  |
|---------|--|
| /PE     |  |
| OTES    |  |
| UANTITY |  |
| ATE     |  |

| Beige - BEI      | Black - BLK | Blue - BLU    | Cognac - COG | Dark Green - DGN | Gray - GRY  |
|------------------|-------------|---------------|--------------|------------------|-------------|
| Maroon - MRN     | Mocha - MOC | Mustard - MUS | Olive - OLV  | Silver - SIL     | Stone - STN |
| Terracotta - TER | White - WHI |               |              |                  |             |

**Digital:** Not all screens are calibrated the same, and therefore, colors will appear differently between screens. **Physical:** When texture is involved, there will be variations in color, character and tone within a product series and between product families.