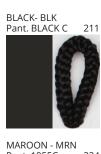

#### **D112014- DRUM SURFACE**

COLOR FINISH CHART

| ROJECT  |  |
|---------|--|
| /PE     |  |
| OTES    |  |
| UANTITY |  |
| ATE     |  |

| Beige - BEI      | Black - BLK | Blue - BLU    | Cognac - COG | Dark Green - DGN | Gray - GRY  |
|------------------|-------------|---------------|--------------|------------------|-------------|
| Maroon - MRN     | Mocha - MOC | Mustard - MUS | Olive - OLV  | Silver - SIL     | Stone - STN |
| Terracotta - TER | White - WHI |               |              |                  |             |