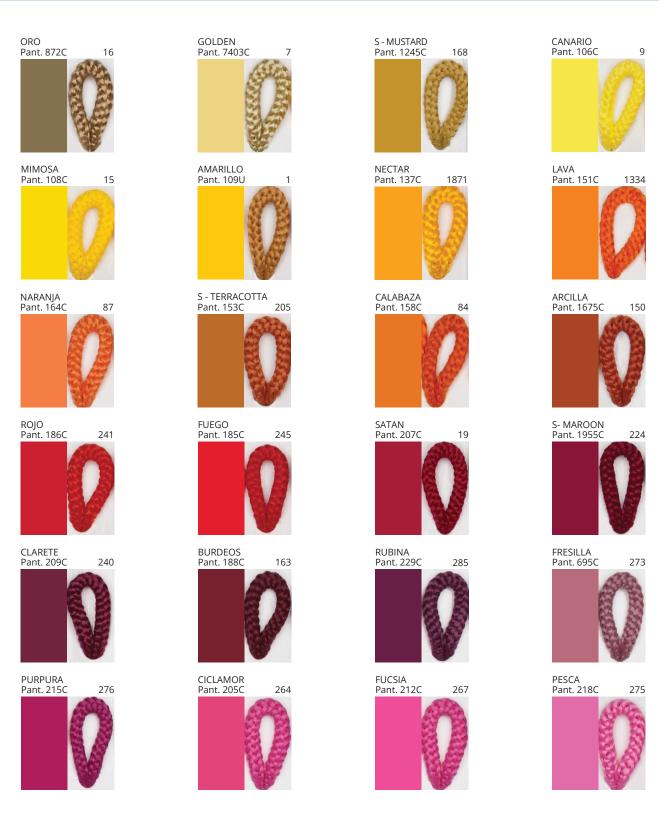

#### **D112014- DRUM SURFACE**

COLOR FINISH CHART

| ROJECT  |  |
|---------|--|
| /PE     |  |
| OTES    |  |
| UANTITY |  |
| ATE     |  |

| Beige - BEI      | Black - BLK | Blue - BLU    | Cognac - COG | Dark Green - DGN | Gray - GRY  |
|------------------|-------------|---------------|--------------|------------------|-------------|
| Maroon - MRN     | Mocha - MOC | Mustard - MUS | Olive - OLV  | Silver - SIL     | Stone - STN |
| Terracotta - TER | White - WHI |               |              |                  |             |

**Digital:** Not all screens are calibrated the same, and therefore, colors will appear differently between screens. **Physical:** When texture is involved, there will be variations in color, character and tone within a product series and between product families.