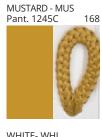

#### **D112014- DRUM SURFACE**

COLOR FINISH CHART

| ROJECT  |  |
|---------|--|
| /PE     |  |
| OTES    |  |
| UANTITY |  |
| ATE     |  |

| Beige - BEI      | Black - BLK | Blue - BLU    | Cognac - COG | Dark Green - DGN | Gray - GRY  |
|------------------|-------------|---------------|--------------|------------------|-------------|
| Maroon - MRN     | Mocha - MOC | Mustard - MUS | Olive - OLV  | Silver - SIL     | Stone - STN |
| Terracotta - TER | White - WHI |               |              |                  |             |