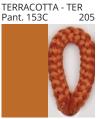

#### **D112014- DRUM SURFACE**

COLOR FINISH CHART

| ROJECT  |  |
|---------|--|
| /PE     |  |
| OTES    |  |
| UANTITY |  |
| ATE     |  |

| Beige - BEI      | Black - BLK | Blue - BLU    | Cognac - COG | Dark Green - DGN | Gray - GRY  |
|------------------|-------------|---------------|--------------|------------------|-------------|
| Maroon - MRN     | Mocha - MOC | Mustard - MUS | Olive - OLV  | Silver - SIL     | Stone - STN |
| Terracotta - TER | White - WHI |               |              |                  |             |