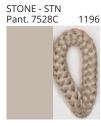

#### **D112014- DRUM SURFACE**

COLOR FINISH CHART

| ROJECT  |  |
|---------|--|
| /PE     |  |
| OTES    |  |
| UANTITY |  |
| ATE     |  |

| Beige - BEI      | Black - BLK | Blue - BLU    | Cognac - COG | Dark Green - DGN | Gray - GRY  |
|------------------|-------------|---------------|--------------|------------------|-------------|
| Maroon - MRN     | Mocha - MOC | Mustard - MUS | Olive - OLV  | Silver - SIL     | Stone - STN |
| Terracotta - TER | White - WHI |               |              |                  |             |