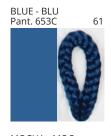

#### **D112014- DRUM SURFACE**

COLOR FINISH CHART

| ROJECT  |  |
|---------|--|
| /PE     |  |
| OTES    |  |
| UANTITY |  |
| ATE     |  |

| Beige - BEI      | Black - BLK | Blue - BLU    | Cognac - COG | Dark Green - DGN | Gray - GRY  |
|------------------|-------------|---------------|--------------|------------------|-------------|
| Maroon - MRN     | Mocha - MOC | Mustard - MUS | Olive - OLV  | Silver - SIL     | Stone - STN |
| Terracotta - TER | White - WHI |               |              |                  |             |