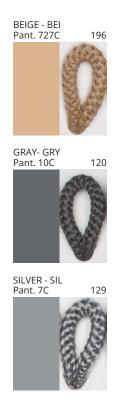

#### **D112014- DRUM SURFACE**

COLOR FINISH CHART

| ROJECT  |  |
|---------|--|
| /PE     |  |
| OTES    |  |
| UANTITY |  |
| ATE     |  |

| Beige - BEI      | Black - BLK | Blue - BLU    | Cognac - COG | Dark Green - DGN | Gray - GRY  |
|------------------|-------------|---------------|--------------|------------------|-------------|
| Maroon - MRN     | Mocha - MOC | Mustard - MUS | Olive - OLV  | Silver - SIL     | Stone - STN |
| Terracotta - TER | White - WHI |               |              |                  |             |