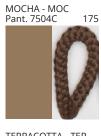

#### **D112014- DRUM SURFACE**

COLOR FINISH CHART

| ROJECT  |  |
|---------|--|
| /PE     |  |
| OTES    |  |
| UANTITY |  |
| ATE     |  |

| Beige - BEI      | Black - BLK | Blue - BLU    | Cognac - COG | Dark Green - DGN | Gray - GRY  |
|------------------|-------------|---------------|--------------|------------------|-------------|
| Maroon - MRN     | Mocha - MOC | Mustard - MUS | Olive - OLV  | Silver - SIL     | Stone - STN |
| Terracotta - TER | White - WHI |               |              |                  |             |