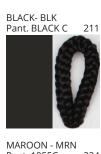

#### **D112042- BIMBA SURFACE**

COLOR FINISH CHART

| PROJECT  |  |
|----------|--|
| TYPE     |  |
| NOTES    |  |
| QUANTITY |  |
| DATE     |  |

| Beige - BEI      | Black - BLK | Blue - BLU    | Cognac - COG | Dark Green - DGN | Gray - GRY  |
|------------------|-------------|---------------|--------------|------------------|-------------|
| Maroon - MRN     | Mocha - MOC | Mustard - MUS | Olive - OLV  | Silver - SIL     | Stone - STN |
| Terracotta - TER | White - WHI |               |              |                  |             |