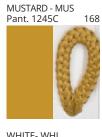

#### **D112042- BIMBA SURFACE**

COLOR FINISH CHART

| PROJECT  |  |
|----------|--|
| TYPE     |  |
| NOTES    |  |
| QUANTITY |  |
| DATE     |  |

| Beige - BEI      | Black - BLK | Blue - BLU    | Cognac - COG | Dark Green - DGN | Gray - GRY  |
|------------------|-------------|---------------|--------------|------------------|-------------|
| Maroon - MRN     | Mocha - MOC | Mustard - MUS | Olive - OLV  | Silver - SIL     | Stone - STN |
| Terracotta - TER | White - WHI |               |              |                  |             |