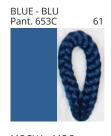

#### **D112042- BIMBA SURFACE**

COLOR FINISH CHART

| PROJECT  |  |
|----------|--|
| TYPE     |  |
| NOTES    |  |
| QUANTITY |  |
| DATE     |  |

| Beige - BEI      | Black - BLK | Blue - BLU    | Cognac - COG | Dark Green - DGN | Gray - GRY  |
|------------------|-------------|---------------|--------------|------------------|-------------|
| Maroon - MRN     | Mocha - MOC | Mustard - MUS | Olive - OLV  | Silver - SIL     | Stone - STN |
| Terracotta - TER | White - WHI |               |              |                  |             |