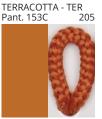

#### **D112042- BIMBA SURFACE**

COLOR FINISH CHART

| PROJECT  |  |
|----------|--|
| TYPE     |  |
| NOTES    |  |
| QUANTITY |  |
| DATE     |  |

| Beige - BEI      | Black - BLK | Blue - BLU    | Cognac - COG | Dark Green - DGN | Gray - GRY  |
|------------------|-------------|---------------|--------------|------------------|-------------|
| Maroon - MRN     | Mocha - MOC | Mustard - MUS | Olive - OLV  | Silver - SIL     | Stone - STN |
| Terracotta - TER | White - WHI |               |              |                  |             |