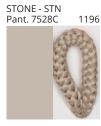

#### **D112042- BIMBA SURFACE**

COLOR FINISH CHART

| PROJECT  |  |
|----------|--|
| TYPE     |  |
| NOTES    |  |
| QUANTITY |  |
| DATE     |  |

| Beige - BEI      | Black - BLK | Blue - BLU    | Cognac - COG | Dark Green - DGN | Gray - GRY  |
|------------------|-------------|---------------|--------------|------------------|-------------|
| Maroon - MRN     | Mocha - MOC | Mustard - MUS | Olive - OLV  | Silver - SIL     | Stone - STN |
| Terracotta - TER | White - WHI |               |              |                  |             |