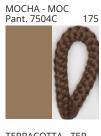

#### **D112042- BIMBA SURFACE**

COLOR FINISH CHART

| PROJECT  |  |
|----------|--|
| TYPE     |  |
| NOTES    |  |
| QUANTITY |  |
| DATE     |  |

| Beige - BEI      | Black - BLK | Blue - BLU    | Cognac - COG | Dark Green - DGN | Gray - GRY  |
|------------------|-------------|---------------|--------------|------------------|-------------|
| Maroon - MRN     | Mocha - MOC | Mustard - MUS | Olive - OLV  | Silver - SIL     | Stone - STN |
| Terracotta - TER | White - WHI |               |              |                  |             |