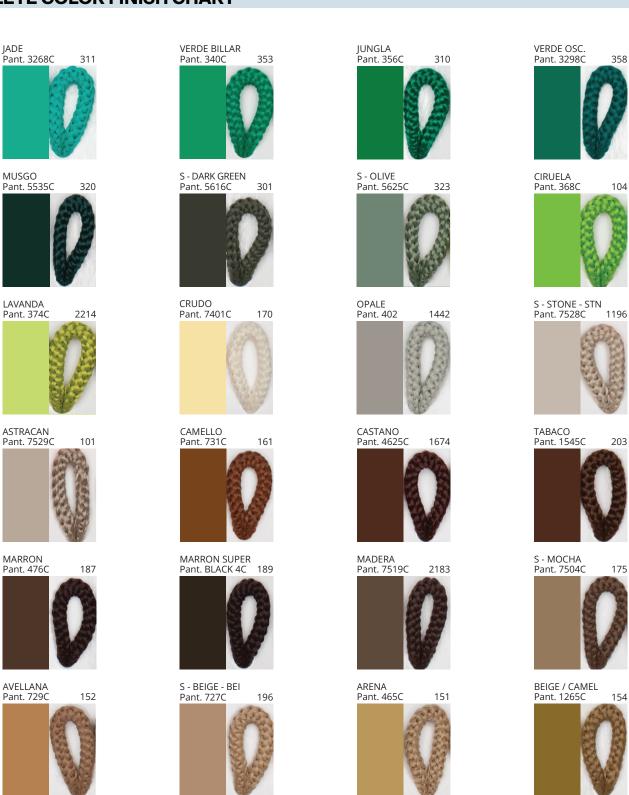

#### **D112042- BIMBA SURFACE**

COLOR FINISH CHART

| PROJECT  |  |
|----------|--|
| TYPE     |  |
| NOTES    |  |
| QUANTITY |  |
| DATE     |  |

| Beige - BEI      | Black - BLK | Blue - BLU    | Cognac - COG | Dark Green - DGN | Gray - GRY  |
|------------------|-------------|---------------|--------------|------------------|-------------|
| Maroon - MRN     | Mocha - MOC | Mustard - MUS | Olive - OLV  | Silver - SIL     | Stone - STN |
| Terracotta - TER | White - WHI |               |              |                  |             |

**Digital:** Not all screens are calibrated the same, and therefore, colors will appear differently between screens. **Physical:** When texture is involved, there will be variations in color, character and tone within a product series and between product families.