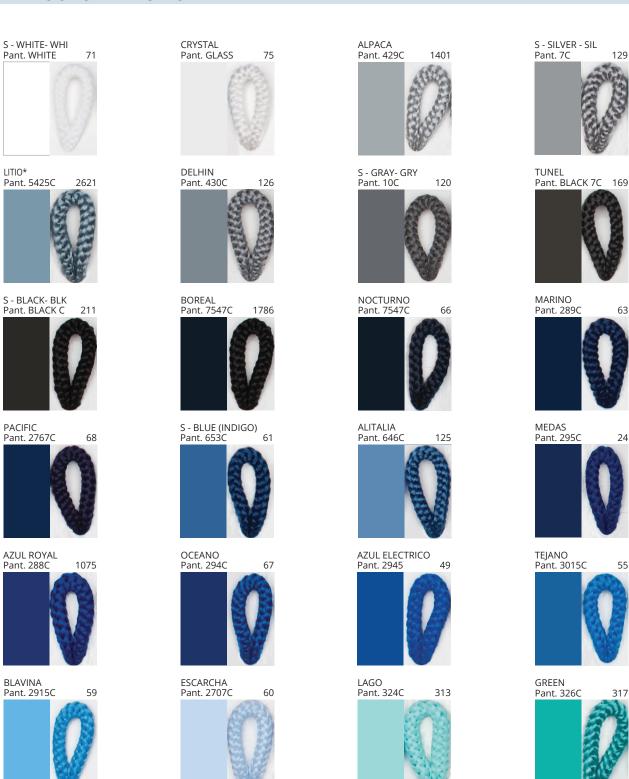

#### **D112042- BIMBA SURFACE**

COLOR FINISH CHART

| PROJECT  |  |
|----------|--|
| TYPE     |  |
| NOTES    |  |
| QUANTITY |  |
| DATE     |  |

| Beige - BEI      | Black - BLK | Blue - BLU    | Cognac - COG | Dark Green - DGN | Gray - GRY  |
|------------------|-------------|---------------|--------------|------------------|-------------|
| Maroon - MRN     | Mocha - MOC | Mustard - MUS | Olive - OLV  | Silver - SIL     | Stone - STN |
| Terracotta - TER | White - WHI |               |              |                  |             |

**Digital:** Not all screens are calibrated the same, and therefore, colors will appear differently between screens. **Physical:** When texture is involved, there will be variations in color, character and tone within a product series and between product families.