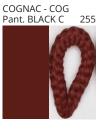

#### **D112042- BIMBA SURFACE**

COLOR FINISH CHART

| PROJECT  |  |
|----------|--|
| TYPE     |  |
| NOTES    |  |
| QUANTITY |  |
| DATE     |  |

| Beige - BEI      | Black - BLK | Blue - BLU    | Cognac - COG | Dark Green - DGN | Gray - GRY  |
|------------------|-------------|---------------|--------------|------------------|-------------|
| Maroon - MRN     | Mocha - MOC | Mustard - MUS | Olive - OLV  | Silver - SIL     | Stone - STN |
| Terracotta - TER | White - WHI |               |              |                  |             |