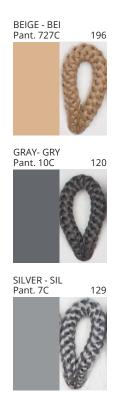

#### **D112042- BIMBA SURFACE**

COLOR FINISH CHART

| PROJECT  |  |
|----------|--|
| TYPE     |  |
| NOTES    |  |
| QUANTITY |  |
| DATE     |  |

| Beige - BEI      | Black - BLK | Blue - BLU    | Cognac - COG | Dark Green - DGN | Gray - GRY  |
|------------------|-------------|---------------|--------------|------------------|-------------|
| Maroon - MRN     | Mocha - MOC | Mustard - MUS | Olive - OLV  | Silver - SIL     | Stone - STN |
| Terracotta - TER | White - WHI |               |              |                  |             |