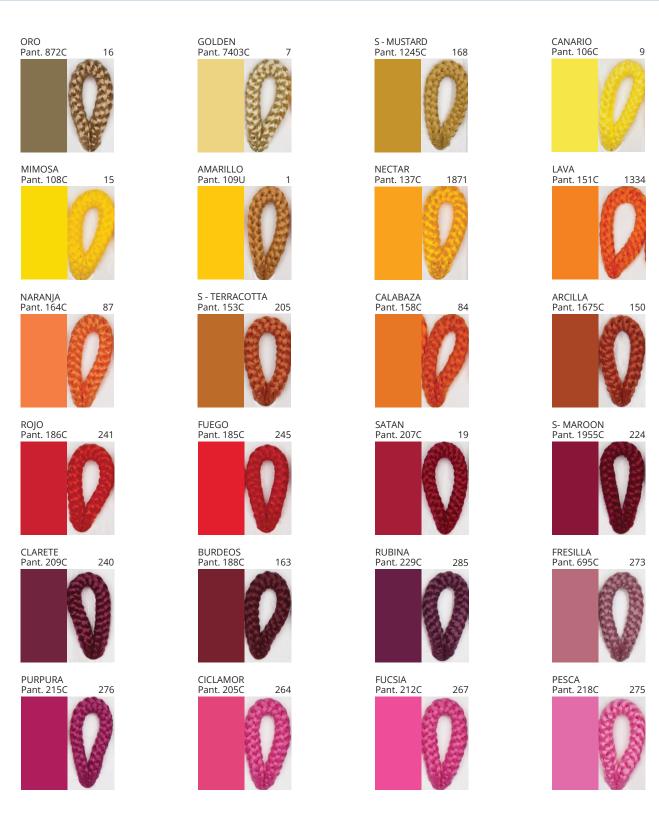

#### **D112042- BIMBA SURFACE**

COLOR FINISH CHART

| PROJECT  |  |
|----------|--|
| TYPE     |  |
| NOTES    |  |
| QUANTITY |  |
| DATE     |  |

| Beige - BEI      | Black - BLK | Blue - BLU    | Cognac - COG | Dark Green - DGN | Gray - GRY  |
|------------------|-------------|---------------|--------------|------------------|-------------|
| Maroon - MRN     | Mocha - MOC | Mustard - MUS | Olive - OLV  | Silver - SIL     | Stone - STN |
| Terracotta - TER | White - WHI |               |              |                  |             |

**Digital:** Not all screens are calibrated the same, and therefore, colors will appear differently between screens. **Physical:** When texture is involved, there will be variations in color, character and tone within a product series and between product families.