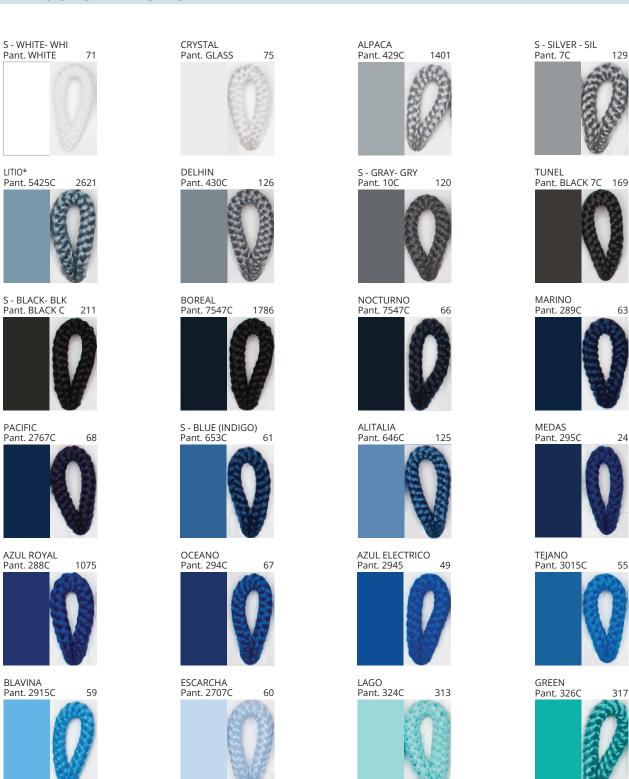

#### **D112043- BIMBA SURFACE**

COLOR FINISH CHART

| PROJECT  |  |
|----------|--|
| TYPE     |  |
| NOTES    |  |
| QUANTITY |  |
| DATE     |  |

| Beige - BEI      | Black - BLK | Blue - BLU    | Cognac - COG | Dark Green - DGN | Gray - GRY  |
|------------------|-------------|---------------|--------------|------------------|-------------|
| Maroon - MRN     | Mocha - MOC | Mustard - MUS | Olive - OLV  | Silver - SIL     | Stone - STN |
| Terracotta - TER | White - WHI |               |              |                  |             |

**Digital:** Not all screens are calibrated the same, and therefore, colors will appear differently between screens. **Physical:** When texture is involved, there will be variations in color, character and tone within a product series and between product families.