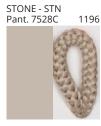

#### **D112043- BIMBA SURFACE**

COLOR FINISH CHART

| PROJECT  |  |
|----------|--|
| TYPE     |  |
| NOTES    |  |
| QUANTITY |  |
| DATE     |  |

| Beige - BEI      | Black - BLK | Blue - BLU    | Cognac - COG | Dark Green - DGN | Gray - GRY  |
|------------------|-------------|---------------|--------------|------------------|-------------|
| Maroon - MRN     | Mocha - MOC | Mustard - MUS | Olive - OLV  | Silver - SIL     | Stone - STN |
| Terracotta - TER | White - WHI |               |              |                  |             |