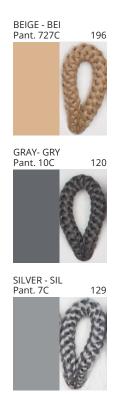

#### **D112043- BIMBA SURFACE**

COLOR FINISH CHART

| PROJECT  |  |
|----------|--|
| TYPE     |  |
| NOTES    |  |
| QUANTITY |  |
| DATE     |  |

| Beige - BEI      | Black - BLK | Blue - BLU    | Cognac - COG | Dark Green - DGN | Gray - GRY  |
|------------------|-------------|---------------|--------------|------------------|-------------|
| Maroon - MRN     | Mocha - MOC | Mustard - MUS | Olive - OLV  | Silver - SIL     | Stone - STN |
| Terracotta - TER | White - WHI |               |              |                  |             |