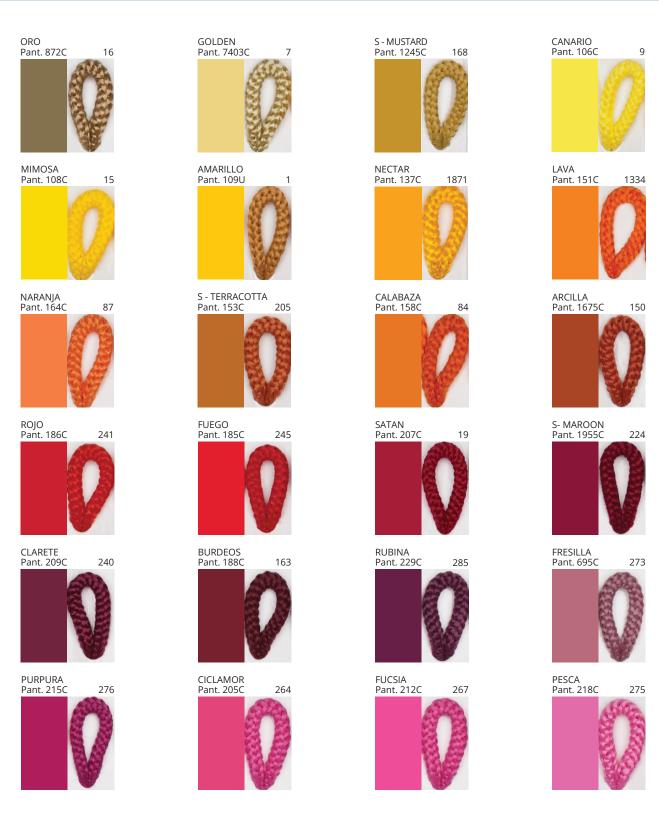

#### **D112043- BIMBA SURFACE**

COLOR FINISH CHART

| PROJECT  |  |
|----------|--|
| TYPE     |  |
| NOTES    |  |
| QUANTITY |  |
| DATE     |  |

| Beige - BEI      | Black - BLK | Blue - BLU    | Cognac - COG | Dark Green - DGN | Gray - GRY  |
|------------------|-------------|---------------|--------------|------------------|-------------|
| Maroon - MRN     | Mocha - MOC | Mustard - MUS | Olive - OLV  | Silver - SIL     | Stone - STN |
| Terracotta - TER | White - WHI |               |              |                  |             |

**Digital:** Not all screens are calibrated the same, and therefore, colors will appear differently between screens. **Physical:** When texture is involved, there will be variations in color, character and tone within a product series and between product families.