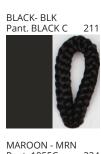

#### **D112043- BIMBA SURFACE**

COLOR FINISH CHART

| PROJECT  |  |
|----------|--|
| TYPE     |  |
| NOTES    |  |
| QUANTITY |  |
| DATE     |  |

| Beige - BEI      | Black - BLK | Blue - BLU    | Cognac - COG | Dark Green - DGN | Gray - GRY  |
|------------------|-------------|---------------|--------------|------------------|-------------|
| Maroon - MRN     | Mocha - MOC | Mustard - MUS | Olive - OLV  | Silver - SIL     | Stone - STN |
| Terracotta - TER | White - WHI |               |              |                  |             |