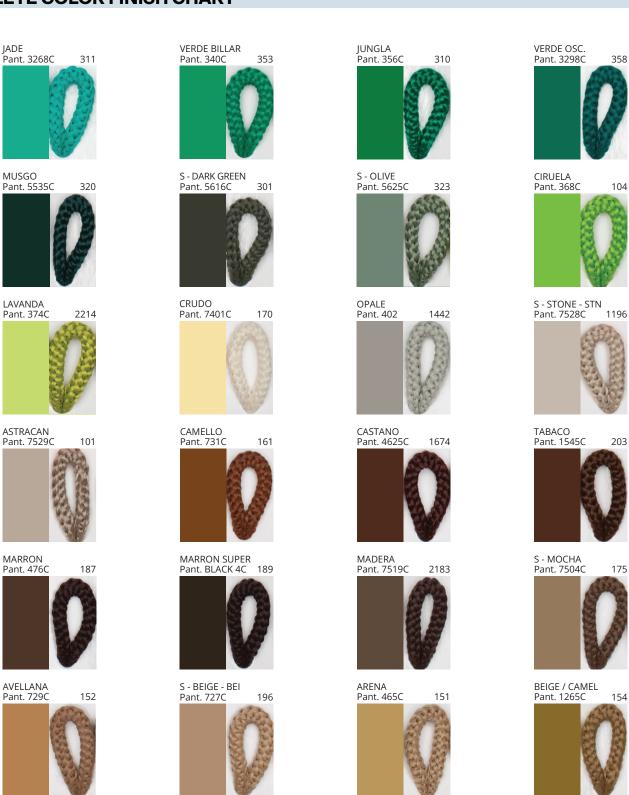

#### **D112043- BIMBA SURFACE**

COLOR FINISH CHART

| PROJECT  |  |
|----------|--|
| TYPE     |  |
| NOTES    |  |
| QUANTITY |  |
| DATE     |  |

| Beige - BEI      | Black - BLK | Blue - BLU    | Cognac - COG | Dark Green - DGN | Gray - GRY  |
|------------------|-------------|---------------|--------------|------------------|-------------|
| Maroon - MRN     | Mocha - MOC | Mustard - MUS | Olive - OLV  | Silver - SIL     | Stone - STN |
| Terracotta - TER | White - WHI |               |              |                  |             |

**Digital:** Not all screens are calibrated the same, and therefore, colors will appear differently between screens. **Physical:** When texture is involved, there will be variations in color, character and tone within a product series and between product families.