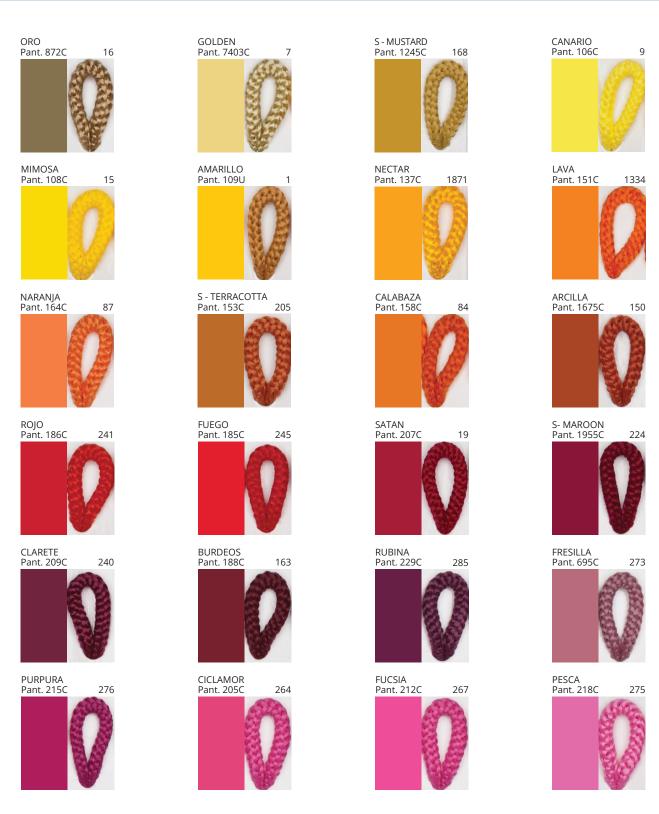

#### **D112044- BIMBA SURFACE**

COLOR FINISH CHART

| PROJECT  |  |
|----------|--|
| TYPE     |  |
| NOTES    |  |
| QUANTITY |  |
| DATE     |  |

| Beige - BEI      | Black - BLK | Blue - BLU    | Cognac - COG | Dark Green - DGN | Gray - GRY  |
|------------------|-------------|---------------|--------------|------------------|-------------|
| Maroon - MRN     | Mocha - MOC | Mustard - MUS | Olive - OLV  | Silver - SIL     | Stone - STN |
| Terracotta - TER | White - WHI |               |              |                  |             |

**Digital:** Not all screens are calibrated the same, and therefore, colors will appear differently between screens. **Physical:** When texture is involved, there will be variations in color, character and tone within a product series and between product families.