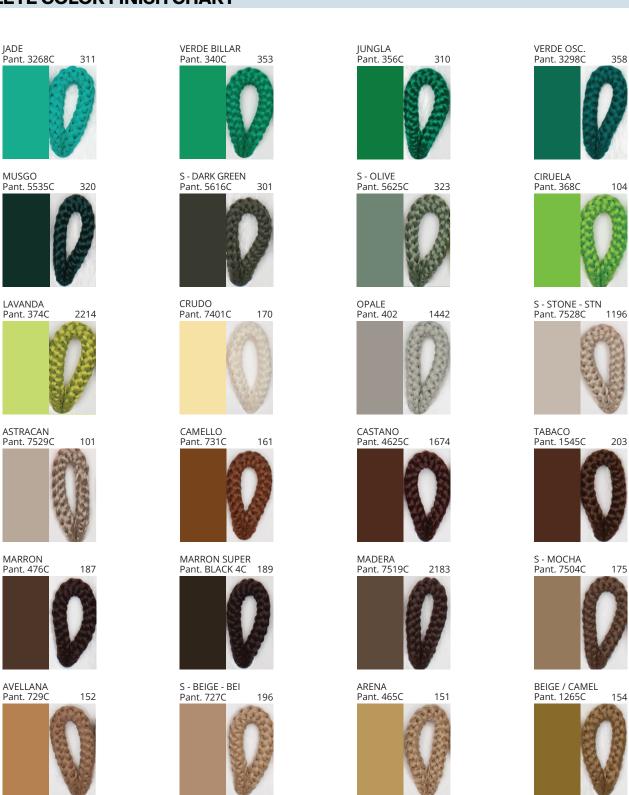

#### **D112044- BIMBA SURFACE**

COLOR FINISH CHART

| PROJECT  |  |
|----------|--|
| TYPE     |  |
| NOTES    |  |
| QUANTITY |  |
| DATE     |  |

| Beige - BEI      | Black - BLK | Blue - BLU    | Cognac - COG | Dark Green - DGN | Gray - GRY  |
|------------------|-------------|---------------|--------------|------------------|-------------|
| Maroon - MRN     | Mocha - MOC | Mustard - MUS | Olive - OLV  | Silver - SIL     | Stone - STN |
| Terracotta - TER | White - WHI |               |              |                  |             |

**Digital:** Not all screens are calibrated the same, and therefore, colors will appear differently between screens. **Physical:** When texture is involved, there will be variations in color, character and tone within a product series and between product families.