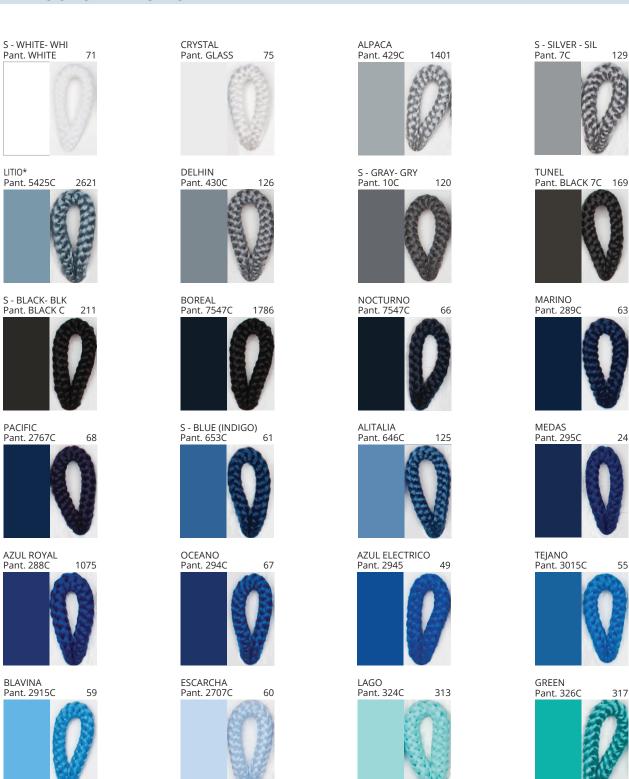

#### **D112044- BIMBA SURFACE**

COLOR FINISH CHART

| PROJECT  |  |
|----------|--|
| TYPE     |  |
| NOTES    |  |
| QUANTITY |  |
| DATE     |  |

| Beige - BEI      | Black - BLK | Blue - BLU    | Cognac - COG | Dark Green - DGN | Gray - GRY  |
|------------------|-------------|---------------|--------------|------------------|-------------|
| Maroon - MRN     | Mocha - MOC | Mustard - MUS | Olive - OLV  | Silver - SIL     | Stone - STN |
| Terracotta - TER | White - WHI |               |              |                  |             |

**Digital:** Not all screens are calibrated the same, and therefore, colors will appear differently between screens. **Physical:** When texture is involved, there will be variations in color, character and tone within a product series and between product families.