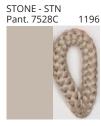

#### **D112044- BIMBA SURFACE**

COLOR FINISH CHART

| PROJECT  |  |
|----------|--|
| TYPE     |  |
| NOTES    |  |
| QUANTITY |  |
| DATE     |  |

| Beige - BEI      | Black - BLK | Blue - BLU    | Cognac - COG | Dark Green - DGN | Gray - GRY  |
|------------------|-------------|---------------|--------------|------------------|-------------|
| Maroon - MRN     | Mocha - MOC | Mustard - MUS | Olive - OLV  | Silver - SIL     | Stone - STN |
| Terracotta - TER | White - WHI |               |              |                  |             |