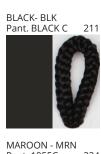

#### **D112044- BIMBA SURFACE**

COLOR FINISH CHART

| PROJECT  |  |
|----------|--|
| TYPE     |  |
| NOTES    |  |
| QUANTITY |  |
| DATE     |  |

| Beige - BEI      | Black - BLK | Blue - BLU    | Cognac - COG | Dark Green - DGN | Gray - GRY  |
|------------------|-------------|---------------|--------------|------------------|-------------|
| Maroon - MRN     | Mocha - MOC | Mustard - MUS | Olive - OLV  | Silver - SIL     | Stone - STN |
| Terracotta - TER | White - WHI |               |              |                  |             |