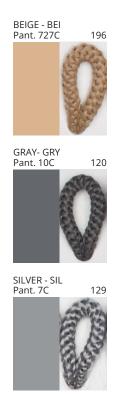

#### **D112044- BIMBA SURFACE**

COLOR FINISH CHART

| PROJECT  |  |
|----------|--|
| TYPE     |  |
| NOTES    |  |
| QUANTITY |  |
| DATE     |  |

| Beige - BEI      | Black - BLK | Blue - BLU    | Cognac - COG | Dark Green - DGN | Gray - GRY  |
|------------------|-------------|---------------|--------------|------------------|-------------|
| Maroon - MRN     | Mocha - MOC | Mustard - MUS | Olive - OLV  | Silver - SIL     | Stone - STN |
| Terracotta - TER | White - WHI |               |              |                  |             |