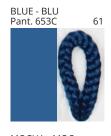

#### **D112044- BIMBA SURFACE**

COLOR FINISH CHART

| PROJECT  |  |
|----------|--|
| TYPE     |  |
| NOTES    |  |
| QUANTITY |  |
| DATE     |  |

| Beige - BEI      | Black - BLK | Blue - BLU    | Cognac - COG | Dark Green - DGN | Gray - GRY  |
|------------------|-------------|---------------|--------------|------------------|-------------|
| Maroon - MRN     | Mocha - MOC | Mustard - MUS | Olive - OLV  | Silver - SIL     | Stone - STN |
| Terracotta - TER | White - WHI |               |              |                  |             |