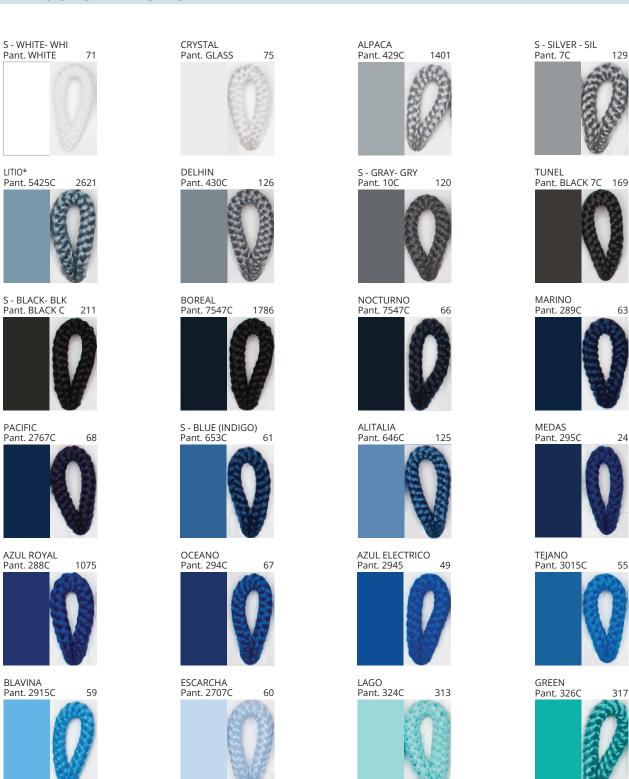

#### **D112046- BASS SURFACE**

COLOR FINISH CHART

| PROJECT  |   |
|----------|---|
| ТҮРЕ     | - |
| NOTES    |   |
| QUANTITY | - |
| DATE     | - |

| Beige - BEI      | Black - BLK | Blue - BLU    | Cognac - COG | Dark Green - DGN | Gray - GRY  |
|------------------|-------------|---------------|--------------|------------------|-------------|
| Maroon - MRN     | Mocha - MOC | Mustard - MUS | Olive - OLV  | Silver - SIL     | Stone - STN |
| Terracotta - TER | White - WHI |               |              |                  |             |