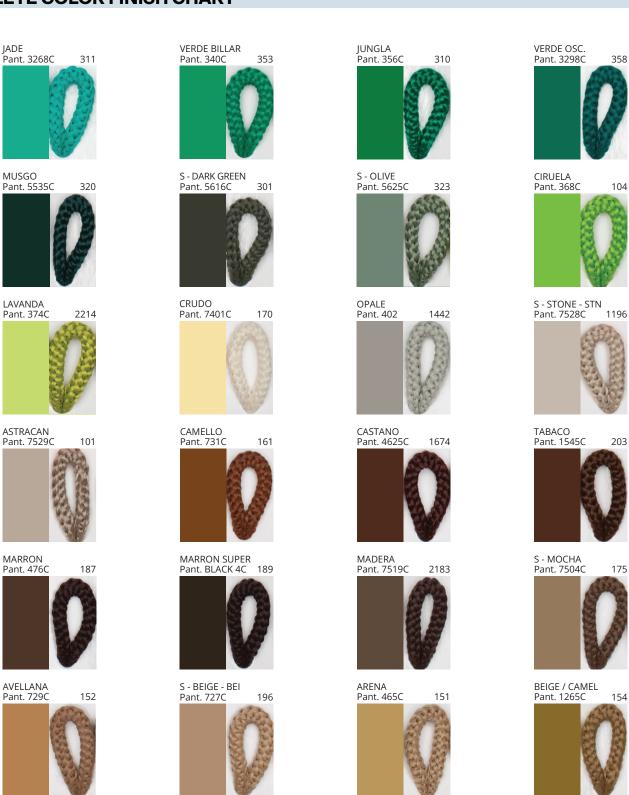

#### **D112046- BASS SURFACE**

COLOR FINISH CHART

| PROJECT  |   |
|----------|---|
| ТҮРЕ     | - |
| NOTES    |   |
| QUANTITY | - |
| DATE     | - |

| Beige - BEI      | Black - BLK | Blue - BLU    | Cognac - COG | Dark Green - DGN | Gray - GRY  |
|------------------|-------------|---------------|--------------|------------------|-------------|
| Maroon - MRN     | Mocha - MOC | Mustard - MUS | Olive - OLV  | Silver - SIL     | Stone - STN |
| Terracotta - TER | White - WHI |               |              |                  |             |