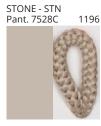

#### **D112046- BASS SURFACE**

COLOR FINISH CHART

| PROJECT  |   |
|----------|---|
| ТҮРЕ     | - |
| NOTES    |   |
| QUANTITY | - |
| DATE     | - |

| Beige - BEI      | Black - BLK | Blue - BLU    | Cognac - COG | Dark Green - DGN | Gray - GRY  |
|------------------|-------------|---------------|--------------|------------------|-------------|
| Maroon - MRN     | Mocha - MOC | Mustard - MUS | Olive - OLV  | Silver - SIL     | Stone - STN |
| Terracotta - TER | White - WHI |               |              |                  |             |