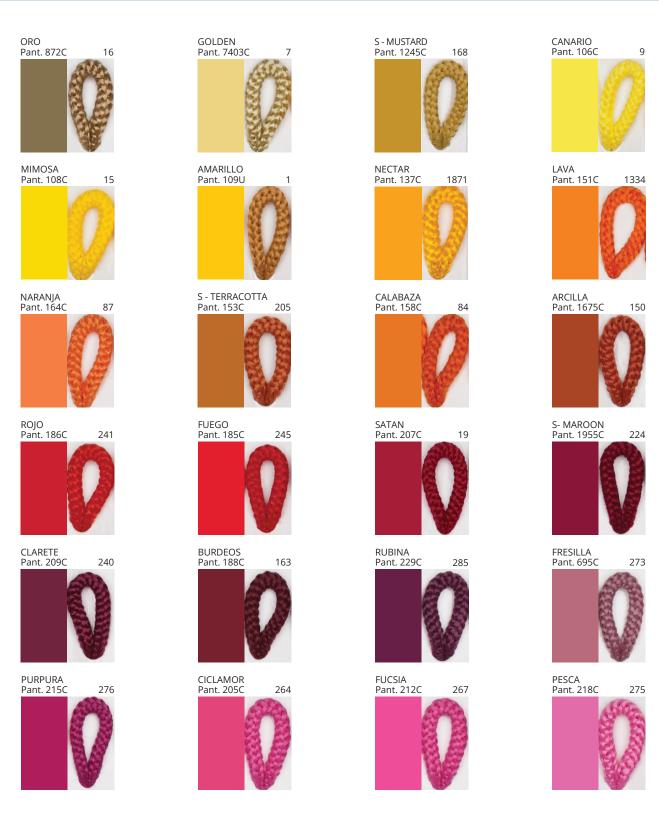

#### **D112046- BASS SURFACE**

COLOR FINISH CHART

| PROJECT  |   |
|----------|---|
| ТҮРЕ     | - |
| NOTES    |   |
| QUANTITY | - |
| DATE     | - |

| Beige - BEI      | Black - BLK | Blue - BLU    | Cognac - COG | Dark Green - DGN | Gray - GRY  |
|------------------|-------------|---------------|--------------|------------------|-------------|
| Maroon - MRN     | Mocha - MOC | Mustard - MUS | Olive - OLV  | Silver - SIL     | Stone - STN |
| Terracotta - TER | White - WHI |               |              |                  |             |

**Digital:** Not all screens are calibrated the same, and therefore, colors will appear differently between screens. **Physical:** When texture is involved, there will be variations in color, character and tone within a product series and between product families.