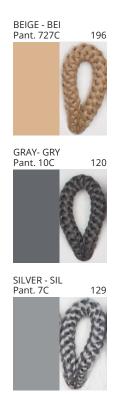

#### **D112046- BASS SURFACE**

COLOR FINISH CHART

| PROJECT  |   |
|----------|---|
| ТҮРЕ     | - |
| NOTES    |   |
| QUANTITY | - |
| DATE     | - |

| Beige - BEI      | Black - BLK | Blue - BLU    | Cognac - COG | Dark Green - DGN | Gray - GRY  |
|------------------|-------------|---------------|--------------|------------------|-------------|
| Maroon - MRN     | Mocha - MOC | Mustard - MUS | Olive - OLV  | Silver - SIL     | Stone - STN |
| Terracotta - TER | White - WHI |               |              |                  |             |