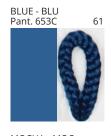

#### **D112046- BASS SURFACE**

COLOR FINISH CHART

| PROJECT  |   |
|----------|---|
| ТҮРЕ     | - |
| NOTES    |   |
| QUANTITY | - |
| DATE     | - |

| Beige - BEI      | Black - BLK | Blue - BLU    | Cognac - COG | Dark Green - DGN | Gray - GRY  |
|------------------|-------------|---------------|--------------|------------------|-------------|
| Maroon - MRN     | Mocha - MOC | Mustard - MUS | Olive - OLV  | Silver - SIL     | Stone - STN |
| Terracotta - TER | White - WHI |               |              |                  |             |