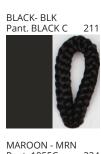

#### **D112046- BASS SURFACE**

COLOR FINISH CHART

| PROJECT  |   |
|----------|---|
| ТҮРЕ     | - |
| NOTES    |   |
| QUANTITY | - |
| DATE     | - |

| Beige - BEI      | Black - BLK | Blue - BLU    | Cognac - COG | Dark Green - DGN | Gray - GRY  |
|------------------|-------------|---------------|--------------|------------------|-------------|
| Maroon - MRN     | Mocha - MOC | Mustard - MUS | Olive - OLV  | Silver - SIL     | Stone - STN |
| Terracotta - TER | White - WHI |               |              |                  |             |