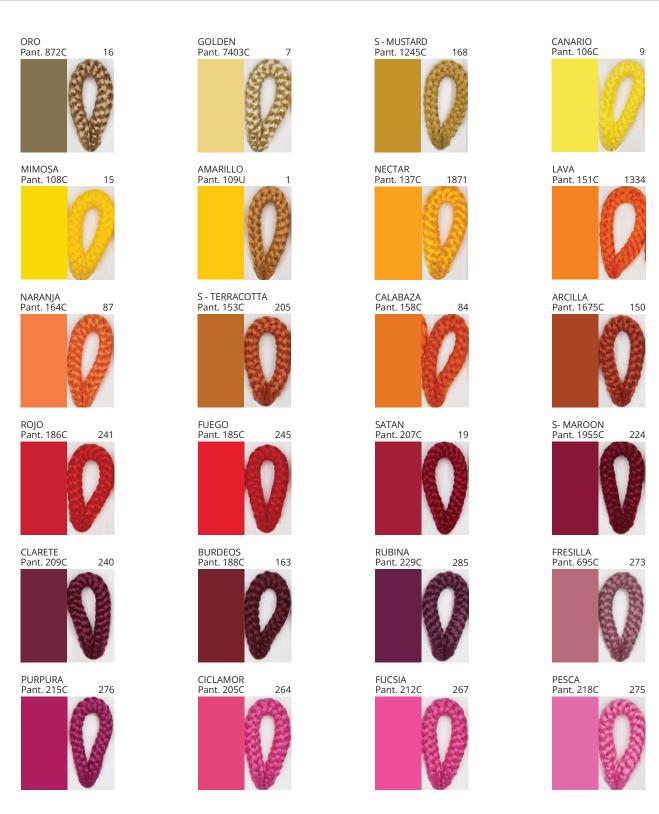

#### **D112047- BASS SURFACE**

COLOR FINISH CHART

| ROJECT  |  |
|---------|--|
| YPE     |  |
| OTES    |  |
| UANTITY |  |
| ATE     |  |

| Beige - BEI      | Black - BLK | Blue - BLU    | Cognac - COG | Dark Green - DGN | Gray - GRY  |
|------------------|-------------|---------------|--------------|------------------|-------------|
| Maroon - MRN     | Mocha - MOC | Mustard - MUS | Olive - OLV  | Silver - SIL     | Stone - STN |
| Terracotta - TER | White - WHI |               |              |                  |             |

**Digital:** Not all screens are calibrated the same, and therefore, colors will appear differently between screens. **Physical:** When texture is involved, there will be variations in color, character and tone within a product series and between product families.