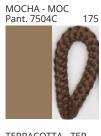

#### **D112047- BASS SURFACE**

COLOR FINISH CHART

| ROJECT  |  |
|---------|--|
| YPE     |  |
| OTES    |  |
| UANTITY |  |
| ATE     |  |

| Beige - BEI      | Black - BLK | Blue - BLU    | Cognac - COG | Dark Green - DGN | Gray - GRY  |
|------------------|-------------|---------------|--------------|------------------|-------------|
| Maroon - MRN     | Mocha - MOC | Mustard - MUS | Olive - OLV  | Silver - SIL     | Stone - STN |
| Terracotta - TER | White - WHI |               |              |                  |             |