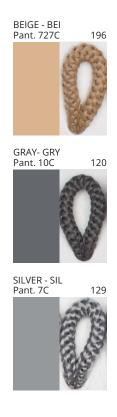

#### **D112047- BASS SURFACE**

COLOR FINISH CHART

| ROJECT  |  |
|---------|--|
| YPE     |  |
| OTES    |  |
| UANTITY |  |
| ATE     |  |

| Beige - BEI      | Black - BLK | Blue - BLU    | Cognac - COG | Dark Green - DGN | Gray - GRY  |
|------------------|-------------|---------------|--------------|------------------|-------------|
| Maroon - MRN     | Mocha - MOC | Mustard - MUS | Olive - OLV  | Silver - SIL     | Stone - STN |
| Terracotta - TER | White - WHI |               |              |                  |             |

**Digital:** Not all screens are calibrated the same, and therefore, colors will appear differently between screens. **Physical:** When texture is involved, there will be variations in color, character and tone within a product series and between product families.