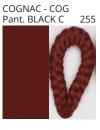

#### **D112047- BASS SURFACE**

COLOR FINISH CHART

| ROJECT  |  |
|---------|--|
| YPE     |  |
| OTES    |  |
| UANTITY |  |
| ATE     |  |

| Beige - BEI      | Black - BLK | Blue - BLU    | Cognac - COG | Dark Green - DGN | Gray - GRY  |
|------------------|-------------|---------------|--------------|------------------|-------------|
| Maroon - MRN     | Mocha - MOC | Mustard - MUS | Olive - OLV  | Silver - SIL     | Stone - STN |
| Terracotta - TER | White - WHI |               |              |                  |             |