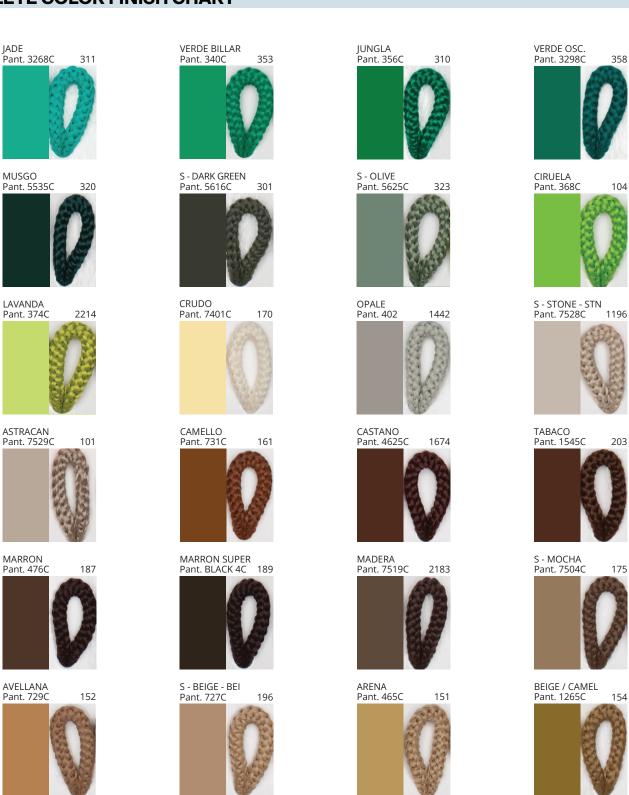

#### **D112047- BASS SURFACE**

COLOR FINISH CHART

| ROJECT  |  |
|---------|--|
| YPE     |  |
| OTES    |  |
| UANTITY |  |
| ATE     |  |

| Beige - BEI      | Black - BLK | Blue - BLU    | Cognac - COG | Dark Green - DGN | Gray - GRY  |
|------------------|-------------|---------------|--------------|------------------|-------------|
| Maroon - MRN     | Mocha - MOC | Mustard - MUS | Olive - OLV  | Silver - SIL     | Stone - STN |
| Terracotta - TER | White - WHI |               |              |                  |             |

**Digital:** Not all screens are calibrated the same, and therefore, colors will appear differently between screens. **Physical:** When texture is involved, there will be variations in color, character and tone within a product series and between product families.