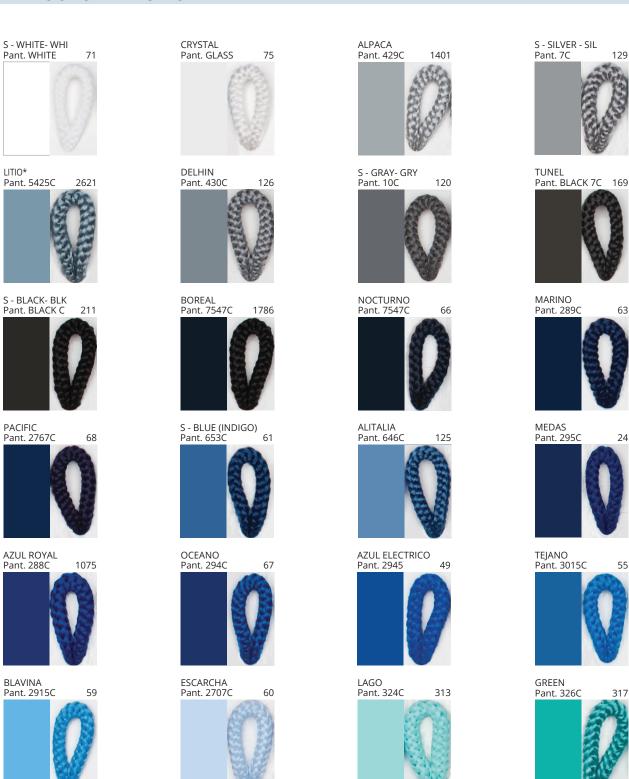

#### **D112047- BASS SURFACE**

COLOR FINISH CHART

| ROJECT  |  |
|---------|--|
| YPE     |  |
| OTES    |  |
| UANTITY |  |
| ATE     |  |

| Beige - BEI      | Black - BLK | Blue - BLU    | Cognac - COG | Dark Green - DGN | Gray - GRY  |
|------------------|-------------|---------------|--------------|------------------|-------------|
| Maroon - MRN     | Mocha - MOC | Mustard - MUS | Olive - OLV  | Silver - SIL     | Stone - STN |
| Terracotta - TER | White - WHI |               |              |                  |             |

**Digital:** Not all screens are calibrated the same, and therefore, colors will appear differently between screens. **Physical:** When texture is involved, there will be variations in color, character and tone within a product series and between product families.