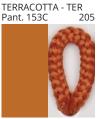

#### **D112047- BASS SURFACE**

COLOR FINISH CHART

| ROJECT  |  |
|---------|--|
| YPE     |  |
| OTES    |  |
| UANTITY |  |
| ATE     |  |

| Beige - BEI      | Black - BLK | Blue - BLU    | Cognac - COG | Dark Green - DGN | Gray - GRY  |
|------------------|-------------|---------------|--------------|------------------|-------------|
| Maroon - MRN     | Mocha - MOC | Mustard - MUS | Olive - OLV  | Silver - SIL     | Stone - STN |
| Terracotta - TER | White - WHI |               |              |                  |             |