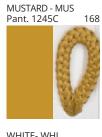

#### **D112047- BASS SURFACE**

COLOR FINISH CHART

| ROJECT  |  |
|---------|--|
| YPE     |  |
| OTES    |  |
| UANTITY |  |
| ATE     |  |

| Beige - BEI      | Black - BLK | Blue - BLU    | Cognac - COG | Dark Green - DGN | Gray - GRY  |
|------------------|-------------|---------------|--------------|------------------|-------------|
| Maroon - MRN     | Mocha - MOC | Mustard - MUS | Olive - OLV  | Silver - SIL     | Stone - STN |
| Terracotta - TER | White - WHI |               |              |                  |             |