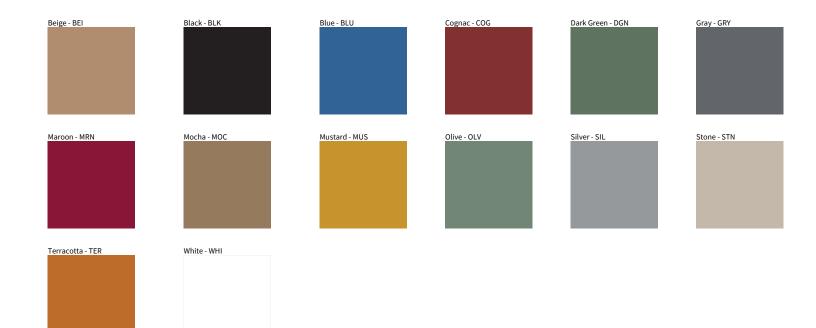

## **D112049- MARIOLA SURFACE**

| PROJECT  |  |  |  |
|----------|--|--|--|
| TYPE     |  |  |  |
| NOTES    |  |  |  |
| QUANTITY |  |  |  |
| DATE     |  |  |  |
| DATE     |  |  |  |

Digital: Not all screens are calibrated the same, and therefore, colors will appear differently between screens. Physical: When texture is involved, there will be variations in color, character and tone within a product series and between product families.