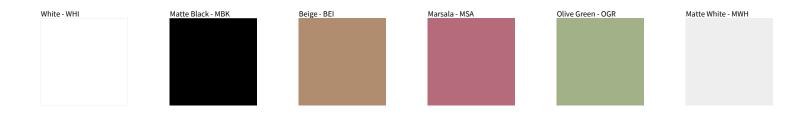

## **D113014- SENTO SURFACE**

| PROJECT  |  |  |  |
|----------|--|--|--|
| TYPE     |  |  |  |
| NOTES    |  |  |  |
| QUANTITY |  |  |  |
| DATE     |  |  |  |

Digital: Not all screens are calibrated the same, and therefore, colors will appear differently between screens. Physical: When texture is involved, there will be variations in color, character and tone within a product series and between product families.