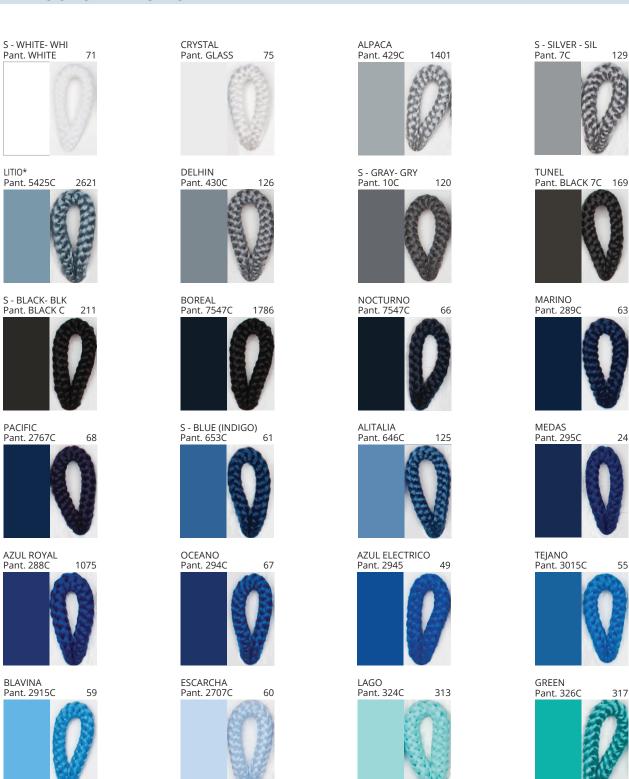

#### **D113031- POMA SURFACE**

**COLOR FINISH CHART** 

| PROJECT  |  |
|----------|--|
| TYPE     |  |
| NOTES    |  |
| QUANTITY |  |
| DATE     |  |

| Beige - BEI      | Black - BLK | Blue - BLU    | Cognac - COG | Dark Green - DGN | Gray - GRY  |
|------------------|-------------|---------------|--------------|------------------|-------------|
| Maroon - MRN     | Mocha - MOC | Mustard - MUS | Olive - OLV  | Silver - SIL     | Stone - STN |
| Terracotta - TER | White - WHI |               |              |                  |             |

**Digital:** Not all screens are calibrated the same, and therefore, colors will appear differently between screens. **Physical:** When texture is involved, there will be variations in color, character and tone within a product series and between product families.