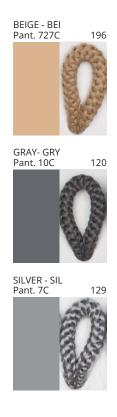

#### **D113031- POMA SURFACE**

**COLOR FINISH CHART** 

| PROJECT  |  |
|----------|--|
| TYPE     |  |
| NOTES    |  |
| QUANTITY |  |
| DATE     |  |

| Beige - BEI      | Black - BLK | Blue - BLU    | Cognac - COG | Dark Green - DGN | Gray - GRY  |
|------------------|-------------|---------------|--------------|------------------|-------------|
| Maroon - MRN     | Mocha - MOC | Mustard - MUS | Olive - OLV  | Silver - SIL     | Stone - STN |
| Terracotta - TER | White - WHI |               |              |                  |             |