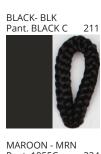

#### **D113031- POMA SURFACE**

**COLOR FINISH CHART** 

| PROJECT  |  |
|----------|--|
| TYPE     |  |
| NOTES    |  |
| QUANTITY |  |
| DATE     |  |

| Beige - BEI      | Black - BLK | Blue - BLU    | Cognac - COG | Dark Green - DGN | Gray - GRY  |
|------------------|-------------|---------------|--------------|------------------|-------------|
| Maroon - MRN     | Mocha - MOC | Mustard - MUS | Olive - OLV  | Silver - SIL     | Stone - STN |
| Terracotta - TER | White - WHI |               |              |                  |             |