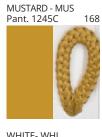

#### **D113031- POMA SURFACE**

**COLOR FINISH CHART** 

| PROJECT  |  |
|----------|--|
| TYPE     |  |
| NOTES    |  |
| QUANTITY |  |
| DATE     |  |

| Beige - BEI      | Black - BLK | Blue - BLU    | Cognac - COG | Dark Green - DGN | Gray - GRY  |
|------------------|-------------|---------------|--------------|------------------|-------------|
| Maroon - MRN     | Mocha - MOC | Mustard - MUS | Olive - OLV  | Silver - SIL     | Stone - STN |
| Terracotta - TER | White - WHI |               |              |                  |             |