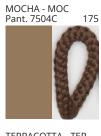

#### **D113031- POMA SURFACE**

**COLOR FINISH CHART** 

| PROJECT  |  |
|----------|--|
| TYPE     |  |
| NOTES    |  |
| QUANTITY |  |
| DATE     |  |

| Beige - BEI      | Black - BLK | Blue - BLU    | Cognac - COG | Dark Green - DGN | Gray - GRY  |
|------------------|-------------|---------------|--------------|------------------|-------------|
| Maroon - MRN     | Mocha - MOC | Mustard - MUS | Olive - OLV  | Silver - SIL     | Stone - STN |
| Terracotta - TER | White - WHI |               |              |                  |             |