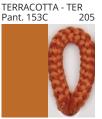

#### **D113031- POMA SURFACE**

**COLOR FINISH CHART** 

| PROJECT  |  |
|----------|--|
| TYPE     |  |
| NOTES    |  |
| QUANTITY |  |
| DATE     |  |

| Beige - BEI      | Black - BLK | Blue - BLU    | Cognac - COG | Dark Green - DGN | Gray - GRY  |
|------------------|-------------|---------------|--------------|------------------|-------------|
| Maroon - MRN     | Mocha - MOC | Mustard - MUS | Olive - OLV  | Silver - SIL     | Stone - STN |
| Terracotta - TER | White - WHI |               |              |                  |             |