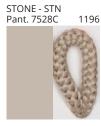

#### **D113031- POMA SURFACE**

**COLOR FINISH CHART** 

| PROJECT  |  |
|----------|--|
| TYPE     |  |
| NOTES    |  |
| QUANTITY |  |
| DATE     |  |

| Beige - BEI      | Black - BLK | Blue - BLU    | Cognac - COG | Dark Green - DGN | Gray - GRY  |
|------------------|-------------|---------------|--------------|------------------|-------------|
| Maroon - MRN     | Mocha - MOC | Mustard - MUS | Olive - OLV  | Silver - SIL     | Stone - STN |
| Terracotta - TER | White - WHI |               |              |                  |             |