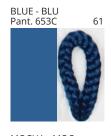

#### **D113031- POMA SURFACE**

**COLOR FINISH CHART** 

| PROJECT  |  |
|----------|--|
| TYPE     |  |
| NOTES    |  |
| QUANTITY |  |
| DATE     |  |

| Beige - BEI      | Black - BLK | Blue - BLU    | Cognac - COG | Dark Green - DGN | Gray - GRY  |
|------------------|-------------|---------------|--------------|------------------|-------------|
| Maroon - MRN     | Mocha - MOC | Mustard - MUS | Olive - OLV  | Silver - SIL     | Stone - STN |
| Terracotta - TER | White - WHI |               |              |                  |             |