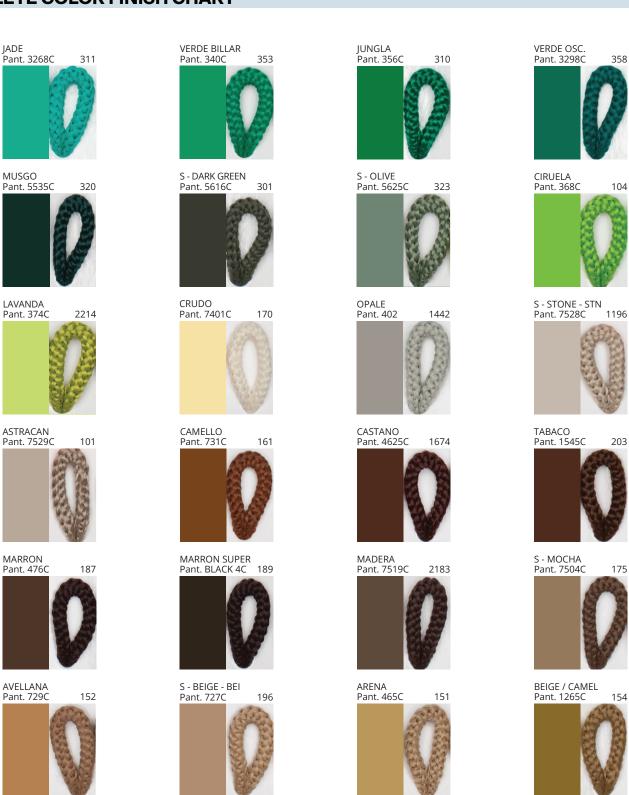

#### **D113031- POMA SURFACE**

**COLOR FINISH CHART** 

| PROJECT  |  |
|----------|--|
| TYPE     |  |
| NOTES    |  |
| QUANTITY |  |
| DATE     |  |

| Beige - BEI      | Black - BLK | Blue - BLU    | Cognac - COG | Dark Green - DGN | Gray - GRY  |
|------------------|-------------|---------------|--------------|------------------|-------------|
| Maroon - MRN     | Mocha - MOC | Mustard - MUS | Olive - OLV  | Silver - SIL     | Stone - STN |
| Terracotta - TER | White - WHI |               |              |                  |             |

**Digital:** Not all screens are calibrated the same, and therefore, colors will appear differently between screens. **Physical:** When texture is involved, there will be variations in color, character and tone within a product series and between product families.