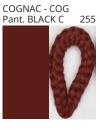

#### **D113031- POMA SURFACE**

**COLOR FINISH CHART** 

| PROJECT  |  |
|----------|--|
| TYPE     |  |
| NOTES    |  |
| QUANTITY |  |
| DATE     |  |

| Beige - BEI      | Black - BLK | Blue - BLU    | Cognac - COG | Dark Green - DGN | Gray - GRY  |
|------------------|-------------|---------------|--------------|------------------|-------------|
| Maroon - MRN     | Mocha - MOC | Mustard - MUS | Olive - OLV  | Silver - SIL     | Stone - STN |
| Terracotta - TER | White - WHI |               |              |                  |             |