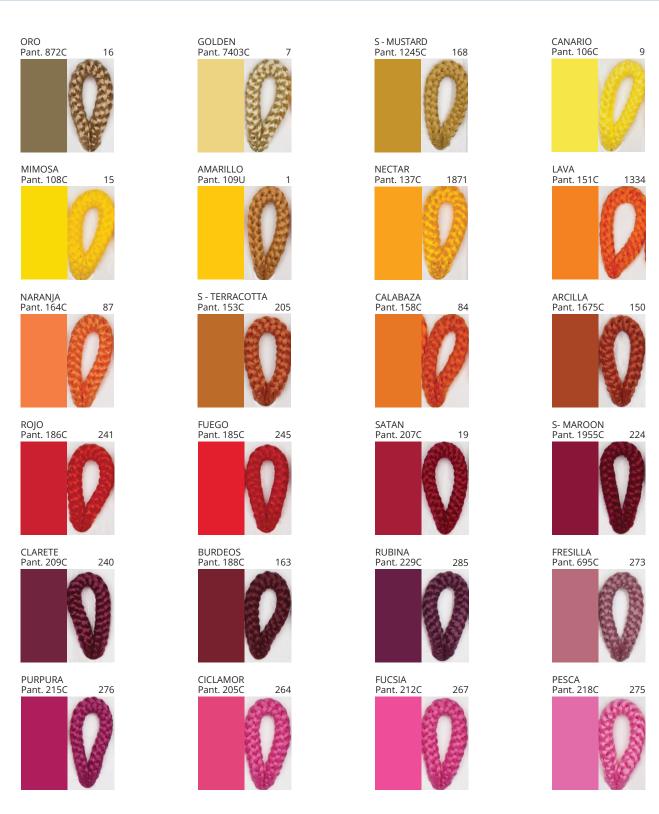

#### **D113031- POMA SURFACE**

**COLOR FINISH CHART** 

| PROJECT  |  |
|----------|--|
| TYPE     |  |
| NOTES    |  |
| QUANTITY |  |
| DATE     |  |

| Beige - BEI      | Black - BLK | Blue - BLU    | Cognac - COG | Dark Green - DGN | Gray - GRY  |
|------------------|-------------|---------------|--------------|------------------|-------------|
| Maroon - MRN     | Mocha - MOC | Mustard - MUS | Olive - OLV  | Silver - SIL     | Stone - STN |
| Terracotta - TER | White - WHI |               |              |                  |             |

**Digital:** Not all screens are calibrated the same, and therefore, colors will appear differently between screens. **Physical:** When texture is involved, there will be variations in color, character and tone within a product series and between product families.