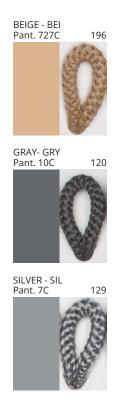

#### **D113032-UKELELE SURFACE**

COLOR FINISH CHART

| PROJECT  |  |
|----------|--|
| TYPE     |  |
| NOTES    |  |
| QUANTITY |  |
| DATE     |  |

| Beige - BEI      | Black - BLK | Blue - BLU    | Cognac - COG | Dark Green - DGN | Gray - GRY  |
|------------------|-------------|---------------|--------------|------------------|-------------|
| Maroon - MRN     | Mocha - MOC | Mustard - MUS | Olive - OLV  | Silver - SIL     | Stone - STN |
| Terracotta - TER | White - WHI |               |              |                  |             |

**Digital:** Not all screens are calibrated the same, and therefore, colors will appear differently between screens. **Physical:** When texture is involved, there will be variations in color, character and tone within a product series and between product families.