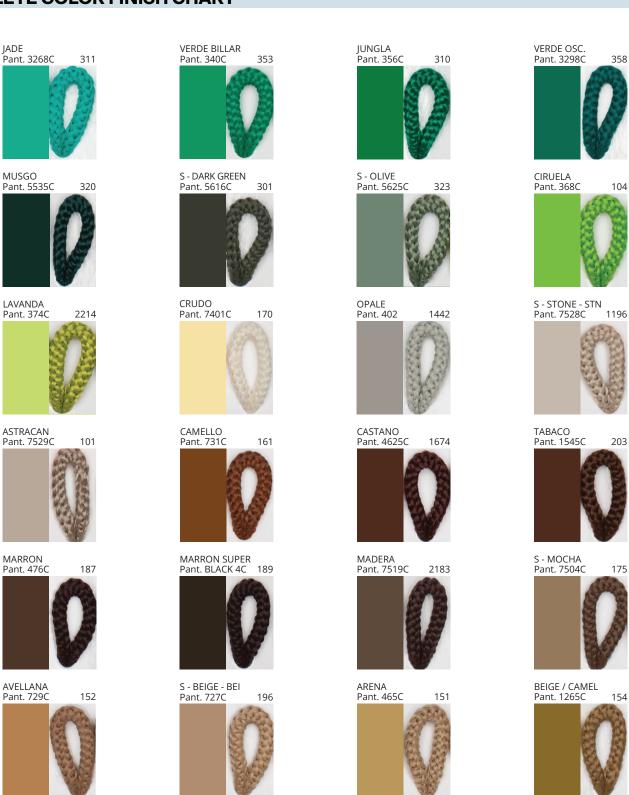

#### **D113032-UKELELE SURFACE**

COLOR FINISH CHART

| PROJECT  |  |
|----------|--|
| TYPE     |  |
| NOTES    |  |
| QUANTITY |  |
| DATE     |  |

| Beige - BEI      | Black - BLK | Blue - BLU    | Cognac - COG | Dark Green - DGN | Gray - GRY  |
|------------------|-------------|---------------|--------------|------------------|-------------|
| Maroon - MRN     | Mocha - MOC | Mustard - MUS | Olive - OLV  | Silver - SIL     | Stone - STN |
| Terracotta - TER | White - WHI |               |              |                  |             |

**Digital:** Not all screens are calibrated the same, and therefore, colors will appear differently between screens. **Physical:** When texture is involved, there will be variations in color, character and tone within a product series and between product families.