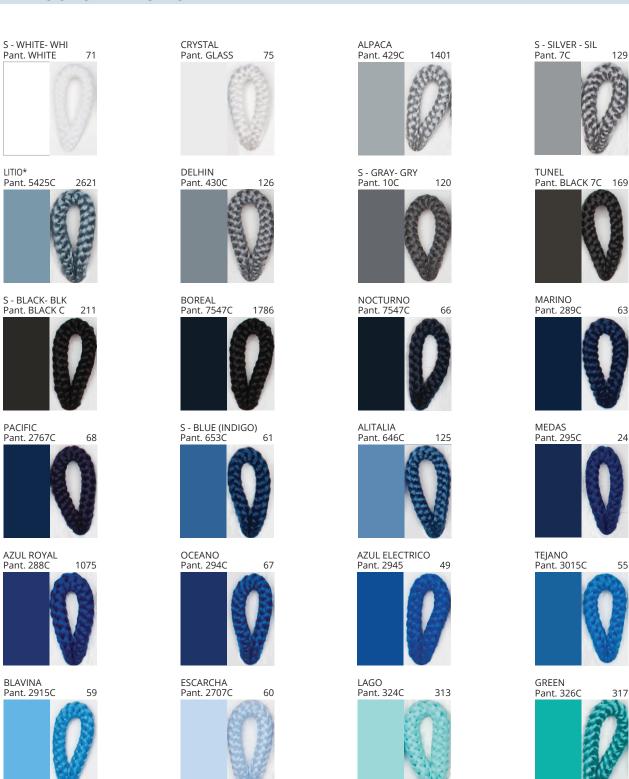

#### **D113032-UKELELE SURFACE**

COLOR FINISH CHART

| PROJECT  |  |
|----------|--|
| TYPE     |  |
| NOTES    |  |
| QUANTITY |  |
| DATE     |  |

| Beige - BEI      | Black - BLK | Blue - BLU    | Cognac - COG | Dark Green - DGN | Gray - GRY  |
|------------------|-------------|---------------|--------------|------------------|-------------|
| Maroon - MRN     | Mocha - MOC | Mustard - MUS | Olive - OLV  | Silver - SIL     | Stone - STN |
| Terracotta - TER | White - WHI |               |              |                  |             |