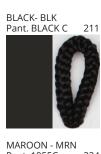

### **D114007- BANYO PORTABLE**

COLOR FINISH CHART

| PROJECT  |  |
|----------|--|
| TYPE     |  |
| NOTES    |  |
| QUANTITY |  |
| DATE     |  |

| Beige - BEI      | Black - BLK | Blue - BLU    | Cognac - COG | Dark Green - DGN | Gray - GRY  |
|------------------|-------------|---------------|--------------|------------------|-------------|
| Maroon - MRN     | Mocha - MOC | Mustard - MUS | Olive - OLV  | Silver - SIL     | Stone - STN |
| Terracotta - TER | White - WHI |               |              |                  |             |