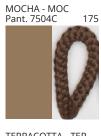

### **D114007- BANYO PORTABLE**

COLOR FINISH CHART

| PROJECT  |  |
|----------|--|
| TYPE     |  |
| NOTES    |  |
| QUANTITY |  |
| DATE     |  |

| Beige - BEI      | Black - BLK | Blue - BLU    | Cognac - COG | Dark Green - DGN | Gray - GRY  |
|------------------|-------------|---------------|--------------|------------------|-------------|
| Maroon - MRN     | Mocha - MOC | Mustard - MUS | Olive - OLV  | Silver - SIL     | Stone - STN |
| Terracotta - TER | White - WHI |               |              |                  |             |