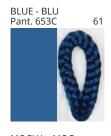

### **D114007- BANYO PORTABLE**

COLOR FINISH CHART

| PROJECT  |  |
|----------|--|
| TYPE     |  |
| NOTES    |  |
| QUANTITY |  |
| DATE     |  |

| Beige - BEI      | Black - BLK | Blue - BLU    | Cognac - COG | Dark Green - DGN | Gray - GRY  |
|------------------|-------------|---------------|--------------|------------------|-------------|
| Maroon - MRN     | Mocha - MOC | Mustard - MUS | Olive - OLV  | Silver - SIL     | Stone - STN |
| Terracotta - TER | White - WHI |               |              |                  |             |