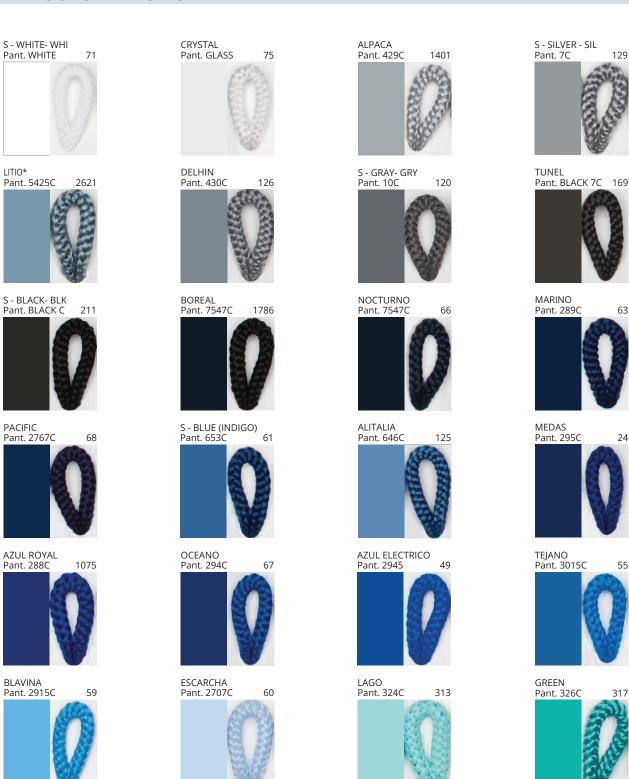

### **D114007- BANYO PORTABLE**

COLOR FINISH CHART

| PROJECT  |  |
|----------|--|
| TYPE     |  |
| NOTES    |  |
| QUANTITY |  |
| DATE     |  |

| Beige - BEI      | Black - BLK | Blue - BLU    | Cognac - COG | Dark Green - DGN | Gray - GRY  |
|------------------|-------------|---------------|--------------|------------------|-------------|
| Maroon - MRN     | Mocha - MOC | Mustard - MUS | Olive - OLV  | Silver - SIL     | Stone - STN |
| Terracotta - TER | White - WHI |               |              |                  |             |

**Digital:** Not all screens are calibrated the same, and therefore, colors will appear differently between screens. **Physical:** When texture is involved, there will be variations in color, character and tone within a product series and between product families.