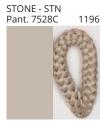

### **D114007- BANYO PORTABLE**

COLOR FINISH CHART

| PROJECT  |  |
|----------|--|
| TYPE     |  |
| NOTES    |  |
| QUANTITY |  |
| DATE     |  |

| Beige - BEI      | Black - BLK | Blue - BLU    | Cognac - COG | Dark Green - DGN | Gray - GRY  |
|------------------|-------------|---------------|--------------|------------------|-------------|
| Maroon - MRN     | Mocha - MOC | Mustard - MUS | Olive - OLV  | Silver - SIL     | Stone - STN |
| Terracotta - TER | White - WHI |               |              |                  |             |