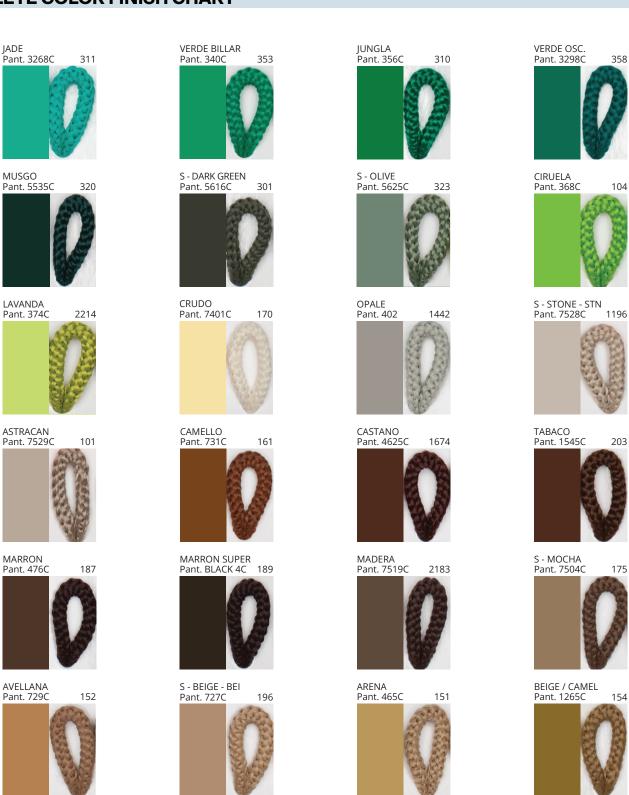

### **D114007- BANYO PORTABLE**

COLOR FINISH CHART

| PROJECT  |  |
|----------|--|
| TYPE     |  |
| NOTES    |  |
| QUANTITY |  |
| DATE     |  |

| Beige - BEI      | Black - BLK | Blue - BLU    | Cognac - COG | Dark Green - DGN | Gray - GRY  |
|------------------|-------------|---------------|--------------|------------------|-------------|
| Maroon - MRN     | Mocha - MOC | Mustard - MUS | Olive - OLV  | Silver - SIL     | Stone - STN |
| Terracotta - TER | White - WHI |               |              |                  |             |

**Digital:** Not all screens are calibrated the same, and therefore, colors will appear differently between screens. **Physical:** When texture is involved, there will be variations in color, character and tone within a product series and between product families.