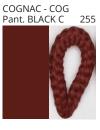

### **D114007- BANYO PORTABLE**

COLOR FINISH CHART

| PROJECT  |  |
|----------|--|
| TYPE     |  |
| NOTES    |  |
| QUANTITY |  |
| DATE     |  |

| Beige - BEI      | Black - BLK | Blue - BLU    | Cognac - COG | Dark Green - DGN | Gray - GRY  |
|------------------|-------------|---------------|--------------|------------------|-------------|
| Maroon - MRN     | Mocha - MOC | Mustard - MUS | Olive - OLV  | Silver - SIL     | Stone - STN |
| Terracotta - TER | White - WHI |               |              |                  |             |