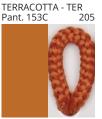

### **D114007- BANYO PORTABLE**

COLOR FINISH CHART

| PROJECT  |  |
|----------|--|
| TYPE     |  |
| NOTES    |  |
| QUANTITY |  |
| DATE     |  |

| Beige - BEI      | Black - BLK | Blue - BLU    | Cognac - COG | Dark Green - DGN | Gray - GRY  |
|------------------|-------------|---------------|--------------|------------------|-------------|
| Maroon - MRN     | Mocha - MOC | Mustard - MUS | Olive - OLV  | Silver - SIL     | Stone - STN |
| Terracotta - TER | White - WHI |               |              |                  |             |