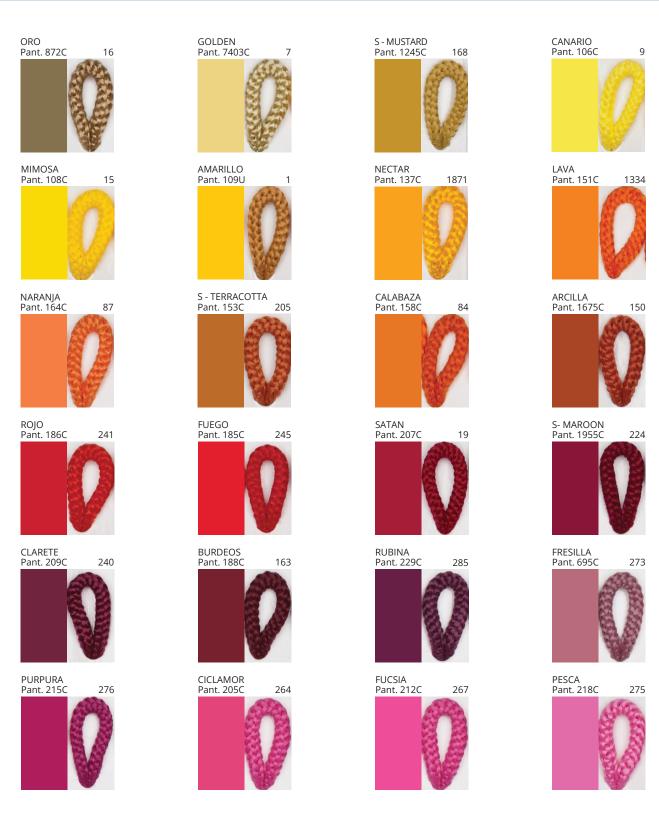

### **D114007- BANYO PORTABLE**

COLOR FINISH CHART

| PROJECT  |  |
|----------|--|
| TYPE     |  |
| NOTES    |  |
| QUANTITY |  |
| DATE     |  |

| Beige - BEI      | Black - BLK | Blue - BLU    | Cognac - COG | Dark Green - DGN | Gray - GRY  |
|------------------|-------------|---------------|--------------|------------------|-------------|
| Maroon - MRN     | Mocha - MOC | Mustard - MUS | Olive - OLV  | Silver - SIL     | Stone - STN |
| Terracotta - TER | White - WHI |               |              |                  |             |

**Digital:** Not all screens are calibrated the same, and therefore, colors will appear differently between screens. **Physical:** When texture is involved, there will be variations in color, character and tone within a product series and between product families.