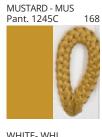

### **D114007- BANYO PORTABLE**

COLOR FINISH CHART

| PROJECT  |  |
|----------|--|
| TYPE     |  |
| NOTES    |  |
| QUANTITY |  |
| DATE     |  |

| Beige - BEI      | Black - BLK | Blue - BLU    | Cognac - COG | Dark Green - DGN | Gray - GRY  |
|------------------|-------------|---------------|--------------|------------------|-------------|
| Maroon - MRN     | Mocha - MOC | Mustard - MUS | Olive - OLV  | Silver - SIL     | Stone - STN |
| Terracotta - TER | White - WHI |               |              |                  |             |