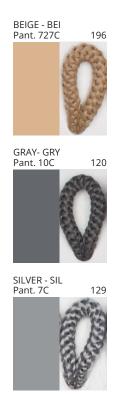

### **D114007- BANYO PORTABLE**

COLOR FINISH CHART

| PROJECT  |  |
|----------|--|
| TYPE     |  |
| NOTES    |  |
| QUANTITY |  |
| DATE     |  |

| Beige - BEI      | Black - BLK | Blue - BLU    | Cognac - COG | Dark Green - DGN | Gray - GRY  |
|------------------|-------------|---------------|--------------|------------------|-------------|
| Maroon - MRN     | Mocha - MOC | Mustard - MUS | Olive - OLV  | Silver - SIL     | Stone - STN |
| Terracotta - TER | White - WHI |               |              |                  |             |