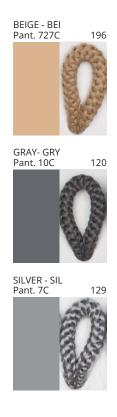

#### **D114011- DRUM PORTABLE**

COLOR FINISH CHART

| Granulated White - GWT |  |
|------------------------|--|
|                        |  |
|                        |  |
|                        |  |
|                        |  |
|                        |  |
|                        |  |

**Digital:** Not all screens are calibrated the same, and therefore, colors will appear differently between screens. **Physical:** When texture is involved, there will be variations in color, character and tone within a product series and between product families.