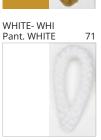

#### **D114011- DRUM PORTABLE**

COLOR FINISH CHART

| Granulated White - GWT |  |
|------------------------|--|
|                        |  |
|                        |  |
|                        |  |
|                        |  |
|                        |  |
|                        |  |