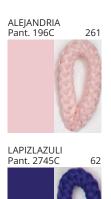

#### **D114014- POMA PORTABLE**

COLOR FINISH CHART

| PROJECT  |  |
|----------|--|
| ТҮРЕ     |  |
| NOTES    |  |
| QUANTITY |  |
| DATE     |  |

| Beige - BEI      | Black - BLK | Blue - BLU    | Cognac - COG | Dark Green - DGN | Gray - GRY  |
|------------------|-------------|---------------|--------------|------------------|-------------|
| Maroon - MRN     | Mocha - MOC | Mustard - MUS | Olive - OLV  | Silver - SIL     | Stone - STN |
| Terracotta - TER | White - WHI |               |              |                  |             |

**Digital:** Not all screens are calibrated the same, and therefore, colors will appear differently between screens. **Physical:** When texture is involved, there will be variations in color, character and tone within a product series and between product families.