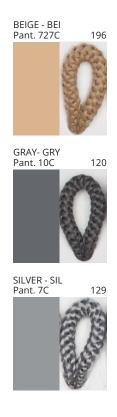

#### **D114014- POMA PORTABLE**

COLOR FINISH CHART

| PROJECT  |  |
|----------|--|
| ТҮРЕ     |  |
| NOTES    |  |
| QUANTITY |  |
| DATE     |  |

| Beige - BEI      | Black - BLK | Blue - BLU    | Cognac - COG | Dark Green - DGN | Gray - GRY  |
|------------------|-------------|---------------|--------------|------------------|-------------|
| Maroon - MRN     | Mocha - MOC | Mustard - MUS | Olive - OLV  | Silver - SIL     | Stone - STN |
| Terracotta - TER | White - WHI |               |              |                  |             |

**Digital:** Not all screens are calibrated the same, and therefore, colors will appear differently between screens. **Physical:** When texture is involved, there will be variations in color, character and tone within a product series and between product families.