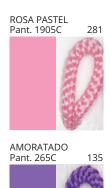

#### **D114014- POMA PORTABLE**

COLOR FINISH CHART

| PROJECT  |  |
|----------|--|
| ТҮРЕ     |  |
| NOTES    |  |
| QUANTITY |  |
| DATE     |  |

| Beige - BEI      | Black - BLK | Blue - BLU    | Cognac - COG | Dark Green - DGN | Gray - GRY  |
|------------------|-------------|---------------|--------------|------------------|-------------|
| Maroon - MRN     | Mocha - MOC | Mustard - MUS | Olive - OLV  | Silver - SIL     | Stone - STN |
| Terracotta - TER | White - WHI |               |              |                  |             |

**Digital:** Not all screens are calibrated the same, and therefore, colors will appear differently between screens. **Physical:** When texture is involved, there will be variations in color, character and tone within a product series and between product families.