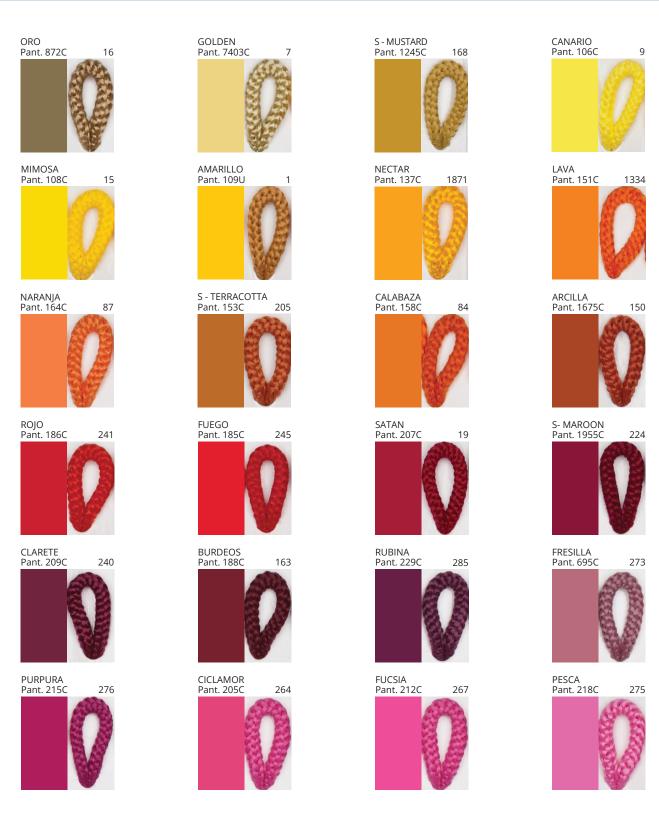

#### **D114014- POMA PORTABLE**

COLOR FINISH CHART

| PROJECT  |  |
|----------|--|
| ТҮРЕ     |  |
| NOTES    |  |
| QUANTITY |  |
| DATE     |  |

| Beige - BEI      | Black - BLK | Blue - BLU    | Cognac - COG | Dark Green - DGN | Gray - GRY  |
|------------------|-------------|---------------|--------------|------------------|-------------|
| Maroon - MRN     | Mocha - MOC | Mustard - MUS | Olive - OLV  | Silver - SIL     | Stone - STN |
| Terracotta - TER | White - WHI |               |              |                  |             |

**Digital:** Not all screens are calibrated the same, and therefore, colors will appear differently between screens. **Physical:** When texture is involved, there will be variations in color, character and tone within a product series and between product families.