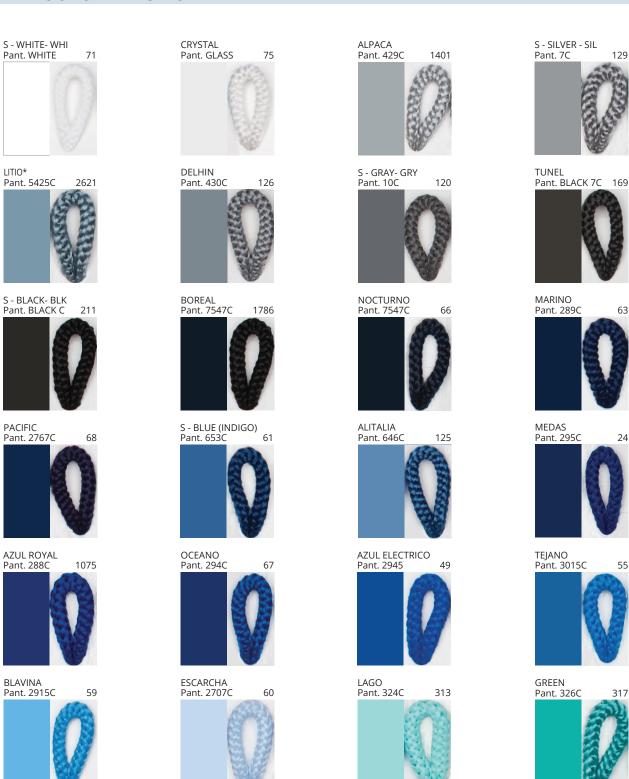

#### **D114014- POMA PORTABLE**

COLOR FINISH CHART

| PROJECT  |  |
|----------|--|
| ТҮРЕ     |  |
| NOTES    |  |
| QUANTITY |  |
| DATE     |  |

| Beige - BEI      | Black - BLK | Blue - BLU    | Cognac - COG | Dark Green - DGN | Gray - GRY  |
|------------------|-------------|---------------|--------------|------------------|-------------|
| Maroon - MRN     | Mocha - MOC | Mustard - MUS | Olive - OLV  | Silver - SIL     | Stone - STN |
| Terracotta - TER | White - WHI |               |              |                  |             |