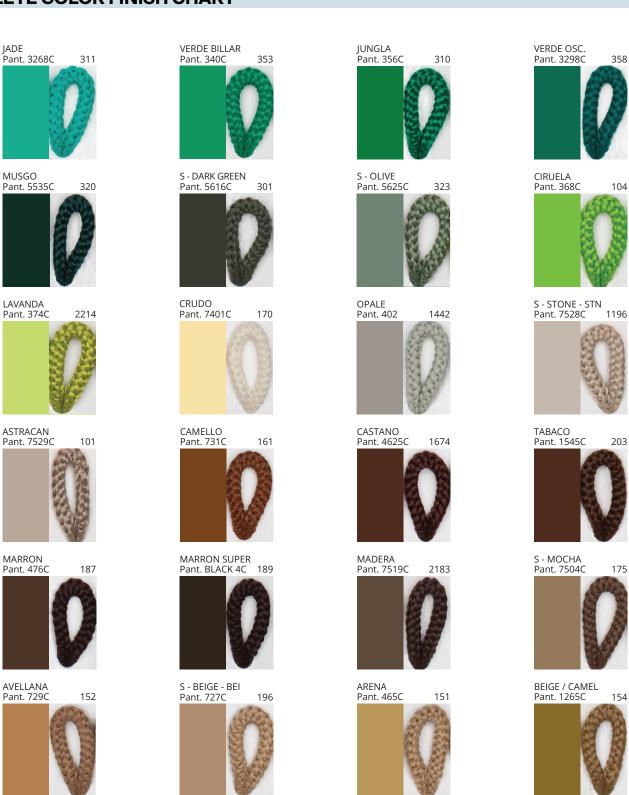

#### **D114014- POMA PORTABLE**

COLOR FINISH CHART

| PROJECT  |  |
|----------|--|
| ТҮРЕ     |  |
| NOTES    |  |
| QUANTITY |  |
| DATE     |  |

| Beige - BEI      | Black - BLK | Blue - BLU    | Cognac - COG | Dark Green - DGN | Gray - GRY  |
|------------------|-------------|---------------|--------------|------------------|-------------|
| Maroon - MRN     | Mocha - MOC | Mustard - MUS | Olive - OLV  | Silver - SIL     | Stone - STN |
| Terracotta - TER | White - WHI |               |              |                  |             |

**Digital:** Not all screens are calibrated the same, and therefore, colors will appear differently between screens. **Physical:** When texture is involved, there will be variations in color, character and tone within a product series and between product families.