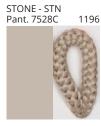

### **D114016- UKELELE PORTABLE**

**COLOR FINISH CHART** 

| PROJECT  |  |
|----------|--|
| TYPE     |  |
| NOTES    |  |
| QUANTITY |  |
| DATE     |  |

| Beige - BEI      | Black - BLK | Blue - BLU    | Cognac - COG | Dark Green - DGN | Gray - GRY  |
|------------------|-------------|---------------|--------------|------------------|-------------|
| Maroon - MRN     | Mocha - MOC | Mustard - MUS | Olive - OLV  | Silver - SIL     | Stone - STN |
| Terracotta - TER | White - WHI |               |              |                  |             |

**Digital:** Not all screens are calibrated the same, and therefore, colors will appear differently between screens. **Physical:** When texture is involved, there will be variations in color, character and tone within a product series and between product families.