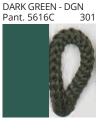

### **D114016- UKELELE PORTABLE**

**COLOR FINISH CHART** 

| PROJECT  |  |
|----------|--|
| TYPE     |  |
| NOTES    |  |
| QUANTITY |  |
| DATE     |  |

| Beige - BEI      | Black - BLK | Blue - BLU    | Cognac - COG | Dark Green - DGN | Gray - GRY  |
|------------------|-------------|---------------|--------------|------------------|-------------|
| Maroon - MRN     | Mocha - MOC | Mustard - MUS | Olive - OLV  | Silver - SIL     | Stone - STN |
| Terracotta - TER | White - WHI |               |              |                  |             |