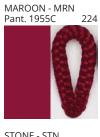

### **D114016- UKELELE PORTABLE**

**COLOR FINISH CHART** 

| PROJECT  |  |
|----------|--|
| TYPE     |  |
| NOTES    |  |
| QUANTITY |  |
| DATE     |  |

| Beige - BEI      | Black - BLK | Blue - BLU    | Cognac - COG | Dark Green - DGN | Gray - GRY  |
|------------------|-------------|---------------|--------------|------------------|-------------|
| Maroon - MRN     | Mocha - MOC | Mustard - MUS | Olive - OLV  | Silver - SIL     | Stone - STN |
| Terracotta - TER | White - WHI |               |              |                  |             |

**Digital:** Not all screens are calibrated the same, and therefore, colors will appear differently between screens. **Physical:** When texture is involved, there will be variations in color, character and tone within a product series and between product families.