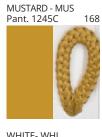

### **D114016- UKELELE PORTABLE**

**COLOR FINISH CHART** 

| PROJECT  |  |
|----------|--|
| TYPE     |  |
| NOTES    |  |
| QUANTITY |  |
| DATE     |  |

| Beige - BEI      | Black - BLK | Blue - BLU    | Cognac - COG | Dark Green - DGN | Gray - GRY  |
|------------------|-------------|---------------|--------------|------------------|-------------|
| Maroon - MRN     | Mocha - MOC | Mustard - MUS | Olive - OLV  | Silver - SIL     | Stone - STN |
| Terracotta - TER | White - WHI |               |              |                  |             |