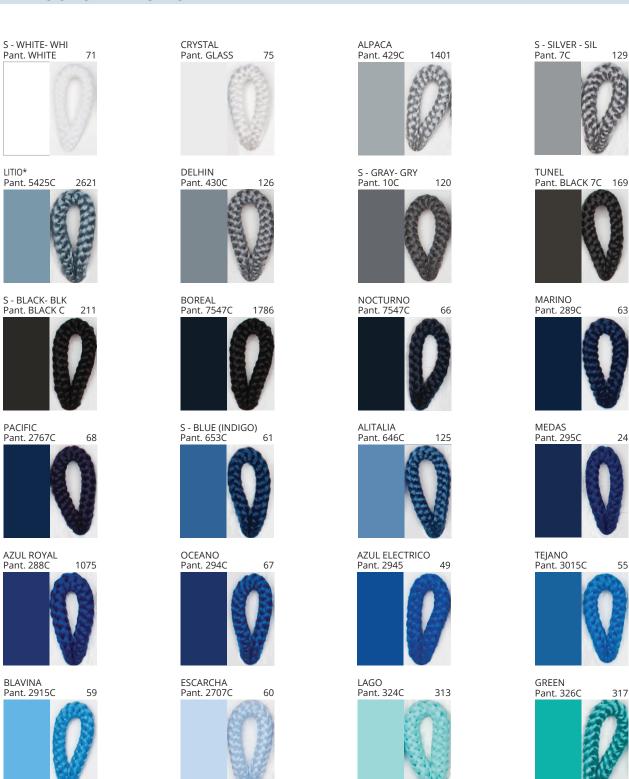

#### **COLOR FINISH CHART**

PROJECT
TYPE
NOTES
QUANTITY
DATE

| OLIVE - OLV<br>Pant. 5625C | 323 |
|----------------------------|-----|
|                            |     |

**Digital:** Not all screens are calibrated the same, and therefore, colors will appear differently between screens. **Physical:** When texture is involved, there will be variations in color, character and tone within a product series and between product families.