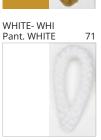

### **D114016- UKELELE PORTABLE**

**COLOR FINISH CHART** 

| PROJECT  |  |
|----------|--|
| TYPE     |  |
| NOTES    |  |
| QUANTITY |  |
| DATE     |  |

| Beige - BEI      | Black - BLK | Blue - BLU    | Cognac - COG | Dark Green - DGN | Gray - GRY  |
|------------------|-------------|---------------|--------------|------------------|-------------|
| Maroon - MRN     | Mocha - MOC | Mustard - MUS | Olive - OLV  | Silver - SIL     | Stone - STN |
| Terracotta - TER | White - WHI |               |              |                  |             |