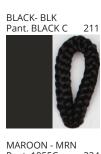

### **D114016- UKELELE PORTABLE**

**COLOR FINISH CHART** 

| PROJECT  |  |
|----------|--|
| TYPE     |  |
| NOTES    |  |
| QUANTITY |  |
| DATE     |  |

| Beige - BEI      | Black - BLK | Blue - BLU    | Cognac - COG | Dark Green - DGN | Gray - GRY  |
|------------------|-------------|---------------|--------------|------------------|-------------|
| Maroon - MRN     | Mocha - MOC | Mustard - MUS | Olive - OLV  | Silver - SIL     | Stone - STN |
| Terracotta - TER | White - WHI |               |              |                  |             |

**Digital:** Not all screens are calibrated the same, and therefore, colors will appear differently between screens. **Physical:** When texture is involved, there will be variations in color, character and tone within a product series and between product families.