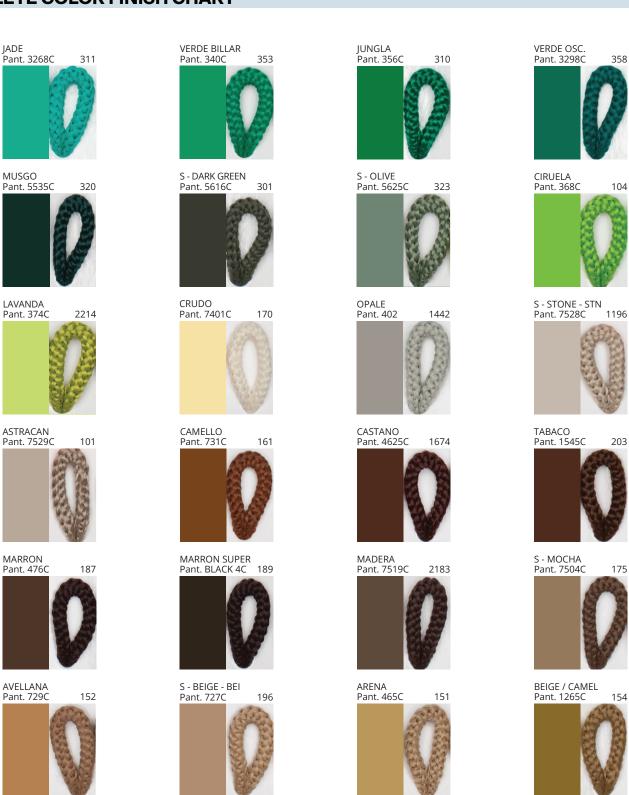

### **D114016- UKELELE PORTABLE**

**COLOR FINISH CHART** 

| PROJECT  |  |
|----------|--|
| TYPE     |  |
| NOTES    |  |
| QUANTITY |  |
| DATE     |  |

| Beige - BEI      | Black - BLK | Blue - BLU    | Cognac - COG | Dark Green - DGN | Gray - GRY  |
|------------------|-------------|---------------|--------------|------------------|-------------|
| Maroon - MRN     | Mocha - MOC | Mustard - MUS | Olive - OLV  | Silver - SIL     | Stone - STN |
| Terracotta - TER | White - WHI |               |              |                  |             |

**Digital:** Not all screens are calibrated the same, and therefore, colors will appear differently between screens. **Physical:** When texture is involved, there will be variations in color, character and tone within a product series and between product families.