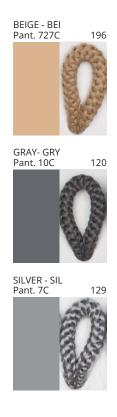

### **D114016- UKELELE PORTABLE**

**COLOR FINISH CHART** 

| PROJECT  |  |
|----------|--|
| TYPE     |  |
| NOTES    |  |
| QUANTITY |  |
| DATE     |  |

| Beige - BEI      | Black - BLK | Blue - BLU    | Cognac - COG | Dark Green - DGN | Gray - GRY  |
|------------------|-------------|---------------|--------------|------------------|-------------|
| Maroon - MRN     | Mocha - MOC | Mustard - MUS | Olive - OLV  | Silver - SIL     | Stone - STN |
| Terracotta - TER | White - WHI |               |              |                  |             |

**Digital:** Not all screens are calibrated the same, and therefore, colors will appear differently between screens. **Physical:** When texture is involved, there will be variations in color, character and tone within a product series and between product families.