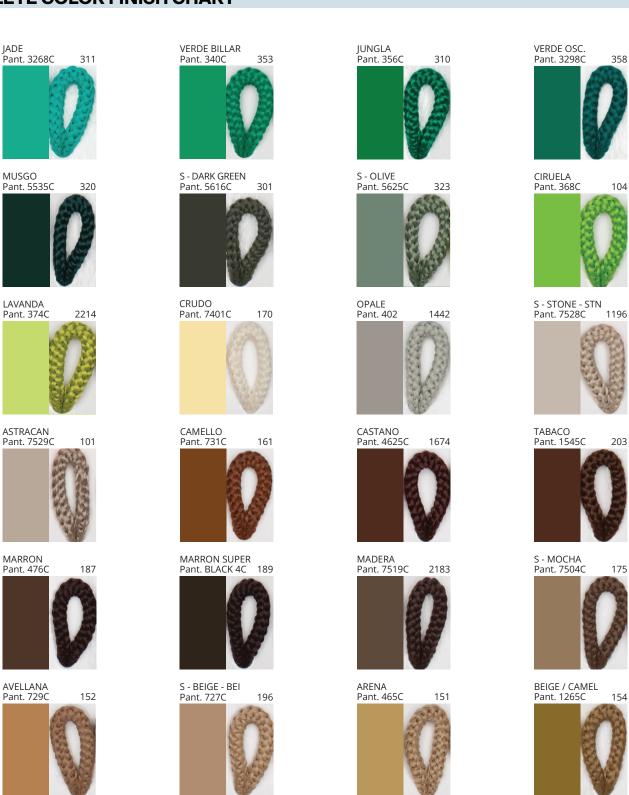

### **D114021- KORA PORTABLE**

COLOR FINISH CHART

| PROJECT  |  |
|----------|--|
| TYPE     |  |
| NOTES    |  |
| QUANTITY |  |
| DATE     |  |

| Beige - BEI      | Black - BLK | Blue - BLU    | Cognac - COG | Dark Green - DGN | Gray - GRY  |
|------------------|-------------|---------------|--------------|------------------|-------------|
| Maroon - MRN     | Mocha - MOC | Mustard - MUS | Olive - OLV  | Silver - SIL     | Stone - STN |
| Terracotta - TER | White - WHI |               |              |                  |             |

**Digital:** Not all screens are calibrated the same, and therefore, colors will appear differently between screens. **Physical:** When texture is involved, there will be variations in color, character and tone within a product series and between product families.