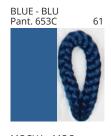

### **D114021- KORA PORTABLE**

COLOR FINISH CHART

| PROJECT  |  |
|----------|--|
| TYPE     |  |
| NOTES    |  |
| QUANTITY |  |
| DATE     |  |

| Beige - BEI      | Black - BLK | Blue - BLU    | Cognac - COG | Dark Green - DGN | Gray - GRY  |
|------------------|-------------|---------------|--------------|------------------|-------------|
| Maroon - MRN     | Mocha - MOC | Mustard - MUS | Olive - OLV  | Silver - SIL     | Stone - STN |
| Terracotta - TER | White - WHI |               |              |                  |             |