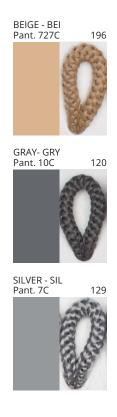

### **D114021- KORA PORTABLE**

COLOR FINISH CHART

| PROJECT  |  |
|----------|--|
| TYPE     |  |
| NOTES    |  |
| QUANTITY |  |
| DATE     |  |

| Beige - BEI      | Black - BLK | Blue - BLU    | Cognac - COG | Dark Green - DGN | Gray - GRY  |
|------------------|-------------|---------------|--------------|------------------|-------------|
| Maroon - MRN     | Mocha - MOC | Mustard - MUS | Olive - OLV  | Silver - SIL     | Stone - STN |
| Terracotta - TER | White - WHI |               |              |                  |             |

**Digital:** Not all screens are calibrated the same, and therefore, colors will appear differently between screens. **Physical:** When texture is involved, there will be variations in color, character and tone within a product series and between product families.