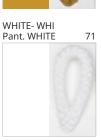

### **D114022- KORA PORTABLE**

COLOR FINISH CHART

| PROJECT  |  |
|----------|--|
| TYPE     |  |
| NOTES    |  |
| QUANTITY |  |
| DATE     |  |

| Beige - BEI      | Black - BLK | Blue - BLU    | Cognac - COG | Dark Green - DGN | Gray - GRY  |
|------------------|-------------|---------------|--------------|------------------|-------------|
| Maroon - MRN     | Mocha - MOC | Mustard - MUS | Olive - OLV  | Silver - SIL     | Stone - STN |
| Terracotta - TER | White - WHI |               |              |                  |             |