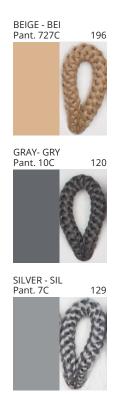

### **D114022- KORA PORTABLE**

COLOR FINISH CHART

| PROJECT  |  |
|----------|--|
| TYPE     |  |
| NOTES    |  |
| QUANTITY |  |
| DATE     |  |

| Beige - BEI      | Black - BLK | Blue - BLU    | Cognac - COG | Dark Green - DGN | Gray - GRY  |
|------------------|-------------|---------------|--------------|------------------|-------------|
| Maroon - MRN     | Mocha - MOC | Mustard - MUS | Olive - OLV  | Silver - SIL     | Stone - STN |
| Terracotta - TER | White - WHI |               |              |                  |             |

**Digital:** Not all screens are calibrated the same, and therefore, colors will appear differently between screens. **Physical:** When texture is involved, there will be variations in color, character and tone within a product series and between product families.