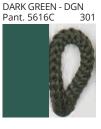

### **D114022- KORA PORTABLE**

COLOR FINISH CHART

| PROJECT  |  |
|----------|--|
| TYPE     |  |
| NOTES    |  |
| QUANTITY |  |
| DATE     |  |

| Beige - BEI      | Black - BLK | Blue - BLU    | Cognac - COG | Dark Green - DGN | Gray - GRY  |
|------------------|-------------|---------------|--------------|------------------|-------------|
| Maroon - MRN     | Mocha - MOC | Mustard - MUS | Olive - OLV  | Silver - SIL     | Stone - STN |
| Terracotta - TER | White - WHI |               |              |                  |             |