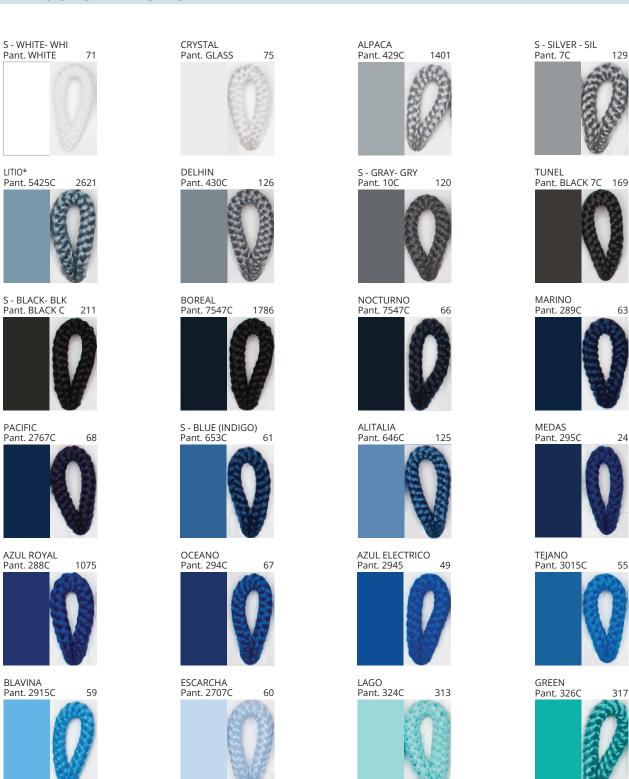

### **D114022- KORA PORTABLE**

COLOR FINISH CHART

| PROJECT  |  |
|----------|--|
| TYPE     |  |
| NOTES    |  |
| QUANTITY |  |
| DATE     |  |

| Beige - BEI      | Black - BLK | Blue - BLU    | Cognac - COG | Dark Green - DGN | Gray - GRY  |
|------------------|-------------|---------------|--------------|------------------|-------------|
| Maroon - MRN     | Mocha - MOC | Mustard - MUS | Olive - OLV  | Silver - SIL     | Stone - STN |
| Terracotta - TER | White - WHI |               |              |                  |             |