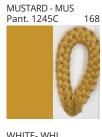

### **D114022- KORA PORTABLE**

COLOR FINISH CHART

| PROJECT  |  |
|----------|--|
| TYPE     |  |
| NOTES    |  |
| QUANTITY |  |
| DATE     |  |

| Beige - BEI      | Black - BLK | Blue - BLU    | Cognac - COG | Dark Green - DGN | Gray - GRY  |
|------------------|-------------|---------------|--------------|------------------|-------------|
| Maroon - MRN     | Mocha - MOC | Mustard - MUS | Olive - OLV  | Silver - SIL     | Stone - STN |
| Terracotta - TER | White - WHI |               |              |                  |             |