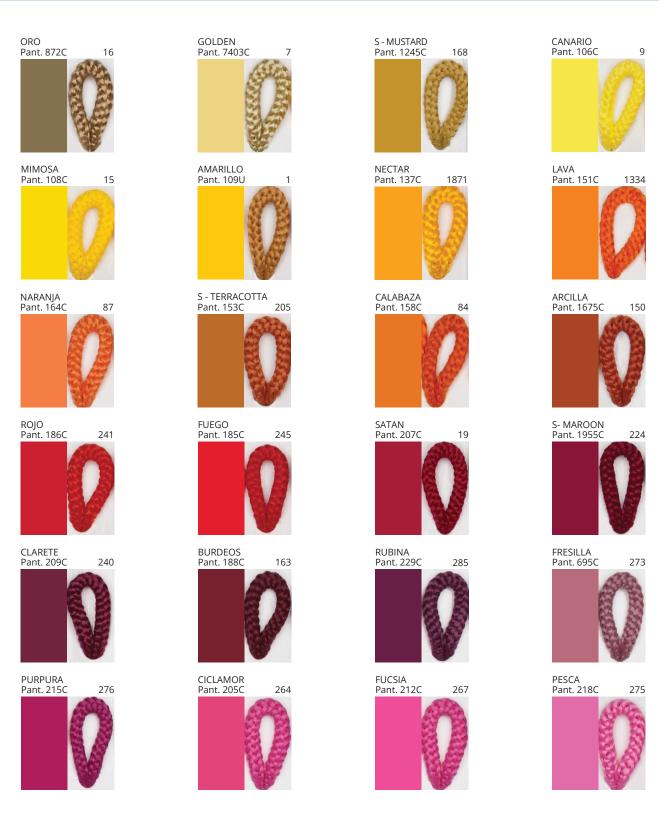

#### **COLOR FINISH CHART**

PROJECT
TYPE
NOTES
QUANTITY
DATE

| OLIVE - OLV<br>Pant. 5625C | 323 |
|----------------------------|-----|
|                            |     |

**Digital:** Not all screens are calibrated the same, and therefore, colors will appear differently between screens. **Physical:** When texture is involved, there will be variations in color, character and tone within a product series and between product families.

**Digital:** Not all screens are calibrated the same, and therefore, colors will appear differently between screens. **Physical:** When texture is involved, there will be variations in color, character and tone within a product series and between product families.