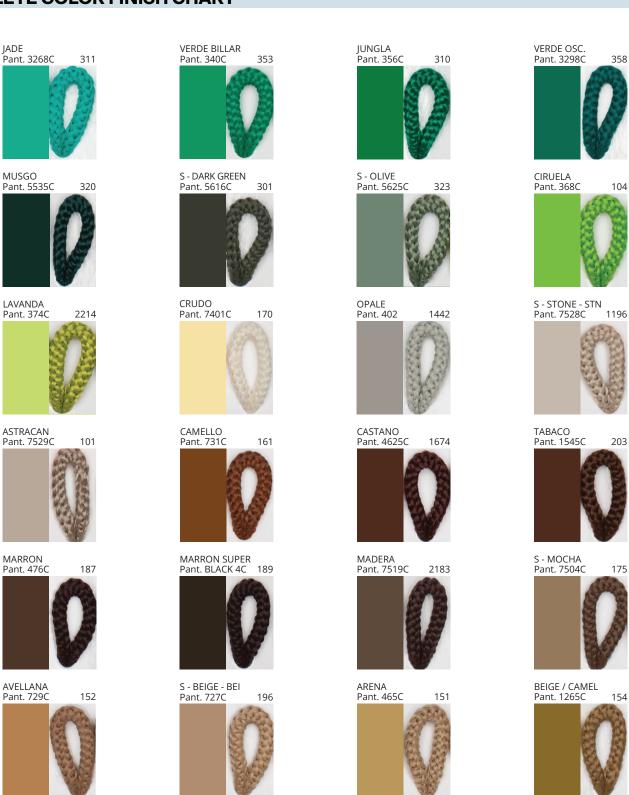

#### **COLOR FINISH CHART**

PROJECT
TYPE
NOTES
QUANTITY
DATE

| OLIVE - OLV<br>Pant. 5625C | 323 |
|----------------------------|-----|
|                            |     |

**Digital:** Not all screens are calibrated the same, and therefore, colors will appear differently between screens. **Physical:** When texture is involved, there will be variations in color, character and tone within a product series and between product families.