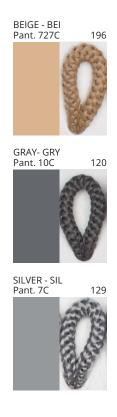

#### **D119003- KIT POP-UP**

| PROJECT  |  |  |
|----------|--|--|
| TYPE     |  |  |
| NOTES    |  |  |
| QUANTITY |  |  |
| DATE     |  |  |

| Beige - BEI      | Black - BLK | Blue - BLU    | Cognac - COG | Dark Green - DGN | Gray - GRY  |
|------------------|-------------|---------------|--------------|------------------|-------------|
| Maroon - MRN     | Mocha - MOC | Mustard - MUS | Olive - OLV  | Silver - SIL     | Stone - STN |
| Terracotta - TER | White - WHI |               |              |                  |             |

**Digital:** Not all screens are calibrated the same, and therefore, colors will appear differently between screens. **Physical:** When texture is involved, there will be variations in color, character and tone within a product series and between product families.