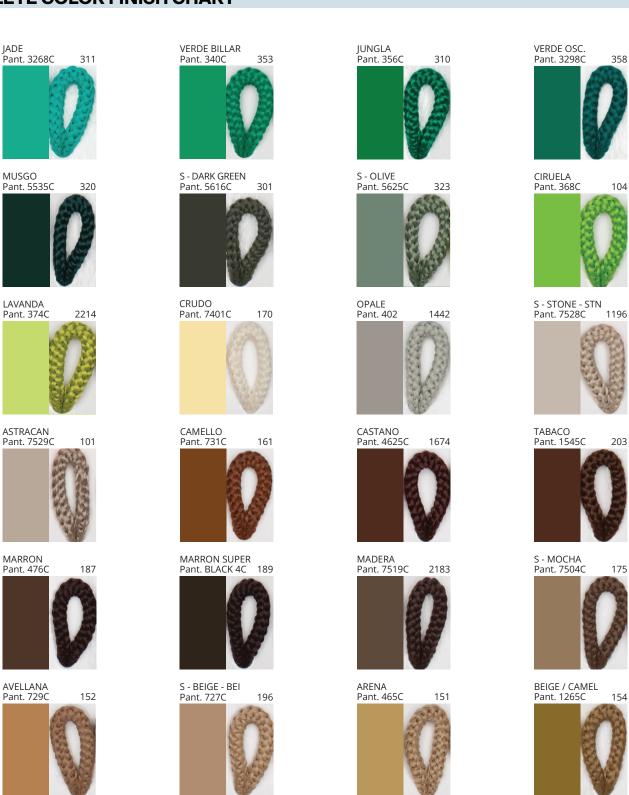

#### **COLOR FINISH CHART**

PROJECT
TYPE
NOTES
QUANTITY
DATE

| OLIVE - OLV<br>Pant. 5625C | 323 |
|----------------------------|-----|
|                            |     |

**Digital:** Not all screens are calibrated the same, and therefore, colors will appear differently between screens. **Physical:** When texture is involved, there will be variations in color, character and tone within a product series and between product families.

**Digital:** Not all screens are calibrated the same, and therefore, colors will appear differently between screens.

**Physical:** When texture is involved, there will be variations in color, character and tone within a product series and between product families.