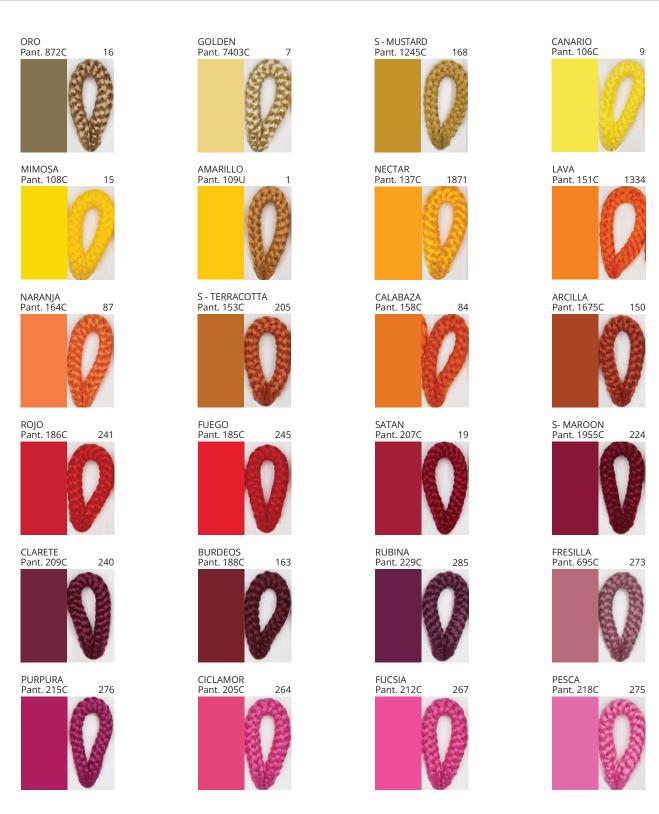

#### **COLOR FINISH CHART**

PROJECT
TYPE
NOTES
QUANTITY
DATE

| OLIVE - OLV<br>Pant. 5625C | 323 |
|----------------------------|-----|
|                            |     |

**Digital:** Not all screens are calibrated the same, and therefore, colors will appear differently between screens. **Physical:** When texture is involved, there will be variations in color, character and tone within a product series and between product families.

**Digital:** Not all screens are calibrated the same, and therefore, colors will appear differently between screens.

**Physical:** When texture is involved, there will be variations in color, character and tone within a product series and between product families.