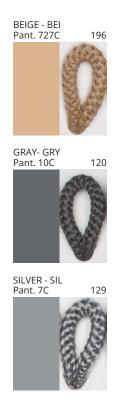

#### **D119004- KIT POP-UP**

PROJECT
TYPE
NOTES
QUANTITY
DATE

| Beige - BEI      | Black - BLK | Blue - BLU    | Cognac - COG | Dark Green - DGN | Gray - GRY  |
|------------------|-------------|---------------|--------------|------------------|-------------|
| Maroon - MRN     | Mocha - MOC | Mustard - MUS | Olive - OLV  | Silver - SIL     | Stone - STN |
| Terracotta - TER | White - WHI |               |              |                  |             |

**Digital:** Not all screens are calibrated the same, and therefore, colors will appear differently between screens. **Physical:** When texture is involved, there will be variations in color, character and tone within a product series and between product families.