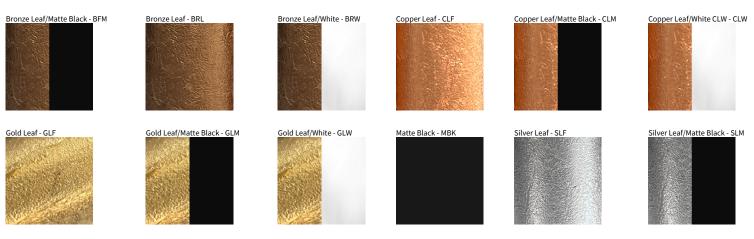

## **D134013- STENDIMI PORTABLE**

| PROJECT  |  |  |
|----------|--|--|
| ТҮРЕ     |  |  |
| NOTES    |  |  |
| QUANTITY |  |  |
| DATE     |  |  |

Silver Leaf/White - SLW

White - WHI

Digital: Not all screens are calibrated the same, and therefore, colors will appear differently between screens. Physical: When texture is involved, there will be variations in color, character and tone within a product series and between product families.