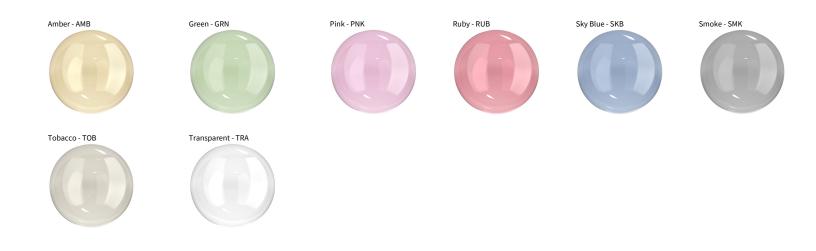

## **D141028- FOLD 3 LIGHT LINEAR SUSPENSION**

**COLOR FINISH CHART** 

| PROJECT  |      |  |  |
|----------|------|--|--|
| TYPE     | <br> |  |  |
| NOTES    |      |  |  |
| QUANTITY |      |  |  |
| DATE     |      |  |  |