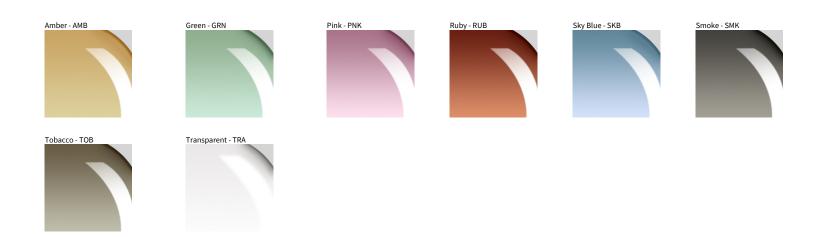

## D141077- PARIGI CIPOLLA MONOPOINT

SUSPENSION COLOR FINISH CHART

| PROJECT  |  |  |  |
|----------|--|--|--|
| TYPE     |  |  |  |
| NOTES    |  |  |  |
| QUANTITY |  |  |  |
| DATE     |  |  |  |

Digital: Not all screens are calibrated the same, and therefore, colors will appear differently between screens. Physical: When texture is involved, there will be variations in color, character and tone within a product series and between product families.