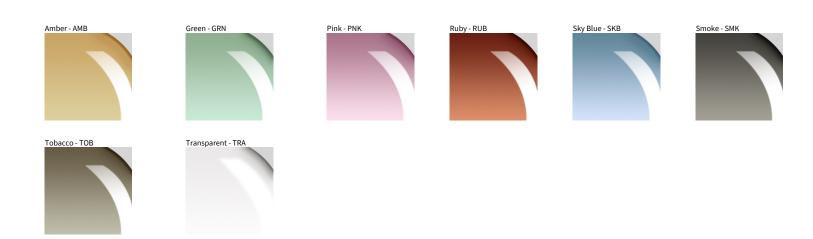

## D141078- PARIGI CIPOLLA MONOPOINT

SUSPENSION COLOR FINISH CHART

| PROJECT  |
|----------|
| ТҮРЕ     |
| NOTES    |
| QUANTITY |
| DATE     |
|          |

Digital: Not all screens are calibrated the same, and therefore, colors will appear differently between screens. Physical: When texture is involved, there will be variations in color, character and tone within a product series and between product families.