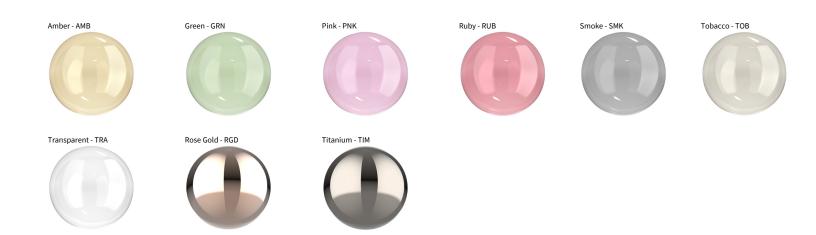

## **D141115- TAO 2 LIGHT SWAG SUSPENSION**

**COLOR FINISH CHART** 

| PROJECT  |  |
|----------|--|
| ТҮРЕ     |  |
| NOTES    |  |
| QUANTITY |  |
| DATE     |  |

Digital: Not all screens are calibrated the same, and therefore, colors will appear differently between screens. Physical: When texture is involved, there will be variations in color, character and tone within a product series and between product families.