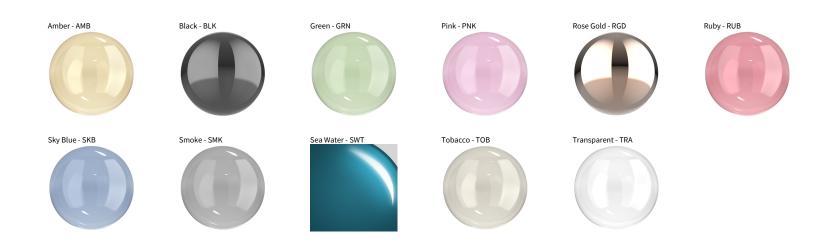

## **D141126- ZOE MODULAR SYSTEM SUSPENSION**

**COLOR FINISH CHART** 

| PROJECT  |   |      |      |
|----------|---|------|------|
| TYPE     | - | -    | <br> |
| NOTES    |   | <br> | <br> |
| QUANTITY |   |      |      |
| DATE     |   | <br> |      |

Digital: Not all screens are calibrated the same, and therefore, colors will appear differently between screens. Physical: When texture is involved, there will be variations in color, character and tone within a product series and between product families.