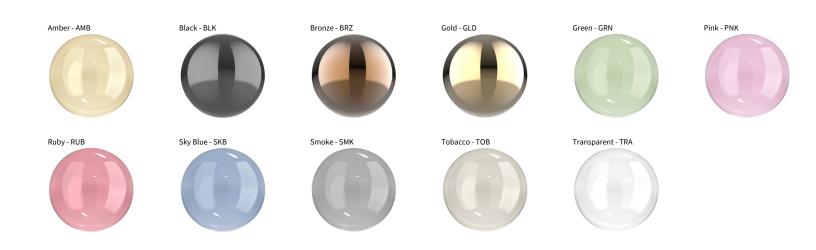

## **D141127- ZOE 2 LIGHT SWAG SUSPENSION**

COLOR FINISH CHAR

| PROJECT  |  |
|----------|--|
| ТҮРЕ     |  |
| NOTES    |  |
| QUANTITY |  |
| DATE     |  |

Digital: Not all screens are calibrated the same, and therefore, colors will appear differently between screens. Physical: When texture is involved, there will be variations in color, character and tone within a product series and between product families.