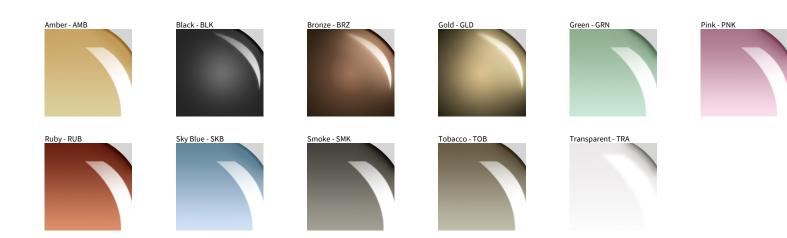

## D141133- ZOE 3 LIGHT CLUSTER SUSPENSION

**COLOR FINISH CHART** 

| PROJECT  |  |  |  |
|----------|--|--|--|
| TYPE     |  |  |  |
| NOTES    |  |  |  |
| QUANTITY |  |  |  |
| DATE     |  |  |  |

Digital: Not all screens are calibrated the same, and therefore, colors will appear differently between screens. Physical: When texture is involved, there will be variations in color, character and tone within a product series and between product families.