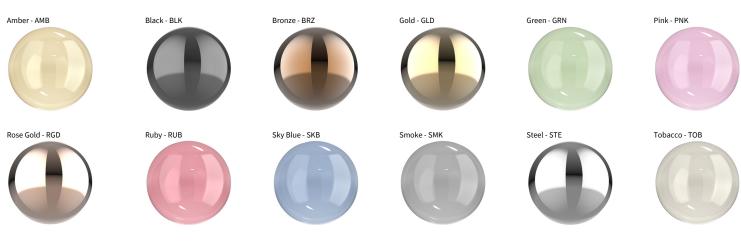

## D141139- OSCURA - 19 LIGHT CLUSTER

SUSPENSION COLOR FINISH CHAR<sup>-</sup>

| PROJECT  |  |
|----------|--|
| ТҮРЕ     |  |
| NOTES    |  |
| QUANTITY |  |
| DATE     |  |

Transparent - TRA

Digital: Not all screens are calibrated the same, and therefore, colors will appear differently between screens. Physical: When texture is involved, there will be variations in color, character and tone within a product series and between product families.