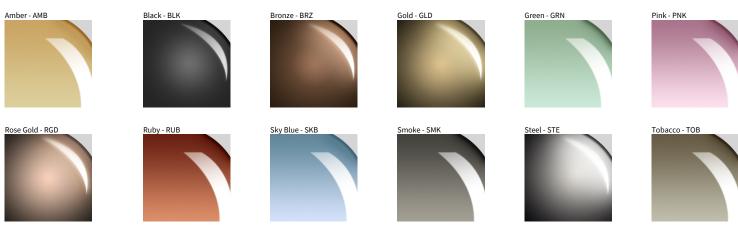

## D141145- OSCURA - 11 LIGHT MULTIPLE

SUSPENSION COLOR FINISH CHART

| PROJECT  |
|----------|
| ТҮРЕ     |
| NOTES    |
| QUANTITY |
| DATE     |
|          |

Digital: Not all screens are calibrated the same, and therefore, colors will appear differently between screens. Physical: When texture is involved, there will be variations in color, character and tone within a product series and between product families.