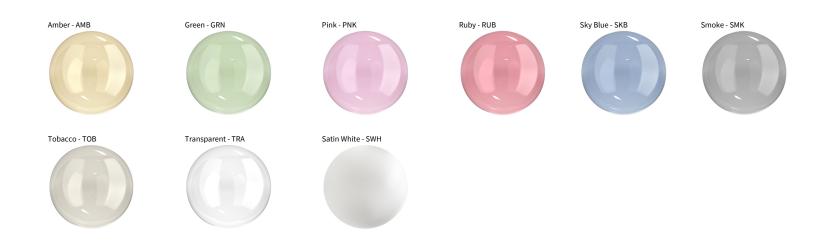

## **D141161- FIJI MONOPOINT SUSPENSION**

COLOR FINISH CHAR

| PROJECT  |  |
|----------|--|
| ТҮРЕ     |  |
| NOTES    |  |
| QUANTITY |  |
| DATE     |  |

Digital: Not all screens are calibrated the same, and therefore, colors will appear differently between screens. Physical: When texture is involved, there will be variations in color, character and tone within a product series and between product families.