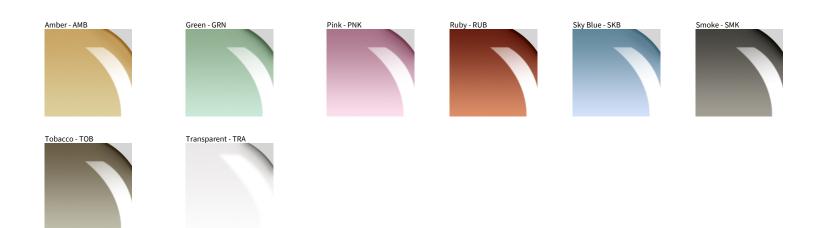

## D141165- FIJI 3 LIGHT CLUSTER SUSPENSION

**COLOR FINISH CHART** 

| PROJECT  |
|----------|
| ТҮРЕ     |
| NOTES    |
| QUANTITY |
| DATE     |

Digital: Not all screens are calibrated the same, and therefore, colors will appear differently between screens. Physical: When texture is involved, there will be variations in color, character and tone within a product series and between product families.