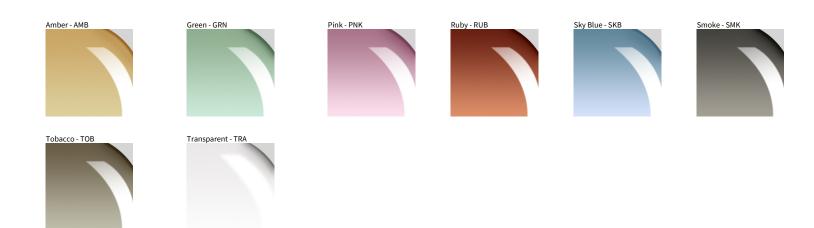

## **D141212- AERON 3 LIGHT CLUSTER SUSPENSION**

**COLOR FINISH CHART** 

| PROJECT  |  |  |  |
|----------|--|--|--|
| TYPE     |  |  |  |
| NOTES    |  |  |  |
| QUANTITY |  |  |  |
| DATE     |  |  |  |

Digital: Not all screens are calibrated the same, and therefore, colors will appear differently between screens. Physical: When texture is involved, there will be variations in color, character and tone within a product series and between product families.