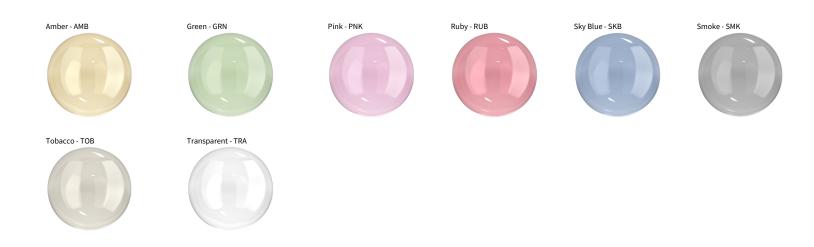

## D141213- PIT - SUSPENSION 3 LIGHT ROUND

SUSPENSION COLOR FINISH CHART

| PROJECT  |
|----------|
| ТҮРЕ     |
| NOTES    |
| QUANTITY |
| DATE     |
|          |

Digital: Not all screens are calibrated the same, and therefore, colors will appear differently between screens. Physical: When texture is involved, there will be variations in color, character and tone within a product series and between product families.