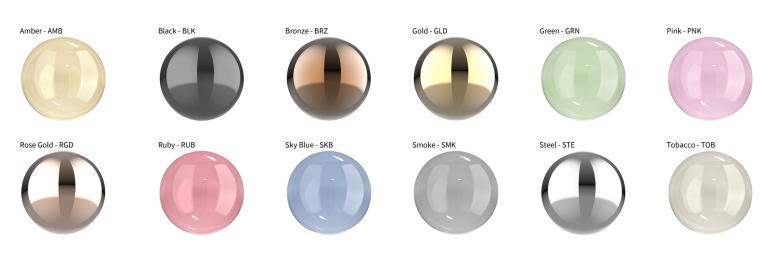

## **D141215- OSCURA - MONOPOINT SUSPENSION**

| PROJECT  |  |  |  |
|----------|--|--|--|
| TYPE     |  |  |  |
| NOTES    |  |  |  |
| QUANTITY |  |  |  |
| DATE     |  |  |  |

Transparent - TRA

Digital: Not all screens are calibrated the same, and therefore, colors will appear differently between screens. Physical: When texture is involved, there will be variations in color, character and tone within a product series and between product families.