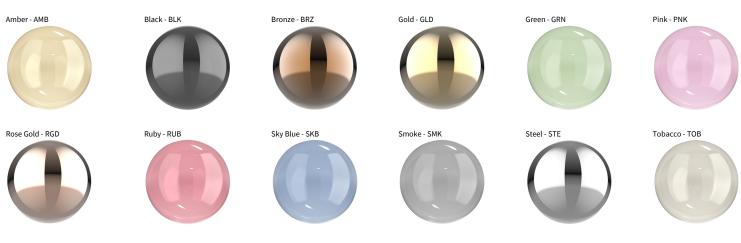

## D141227- OSCURA MAX - 3 LIGHT CLUSTER

**SUSPENSION** 

|  | PROJECT  |
|--|----------|
|  | ТҮРЕ     |
|  | NOTES    |
|  | QUANTITY |
|  | DATE     |
|  |          |

Transparent - TRA

Digital: Not all screens are calibrated the same, and therefore, colors will appear differently between screens. Physical: When texture is involved, there will be variations in color, character and tone within a product series and between product families.