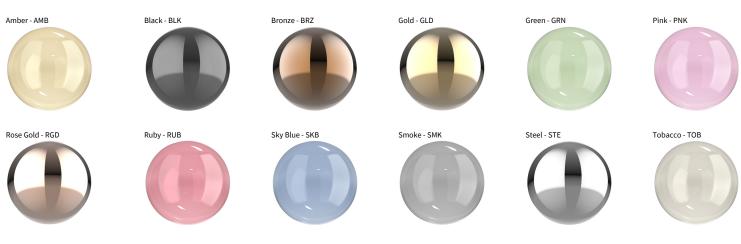

## D141229- OSCURA MAX - 3 LIGHT LINEAR

SUSPENSION COLOR FINISH CHART

| PR | JECT  |  |
|----|-------|--|
| ΤY | E     |  |
| NC | ES    |  |
| QU | NTITY |  |
| DA | E     |  |
|    |       |  |

Transparent - TRA

Digital: Not all screens are calibrated the same, and therefore, colors will appear differently between screens. Physical: When texture is involved, there will be variations in color, character and tone within a product series and between product families.