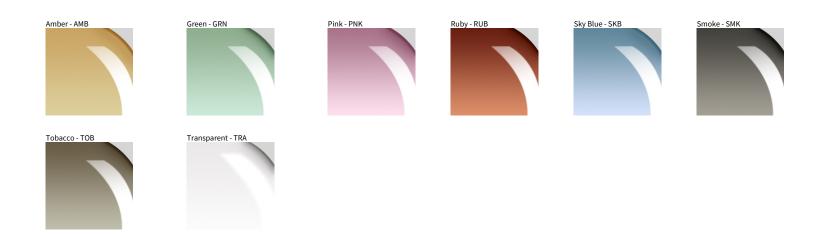

## **D141238- CALATHEA SUSPENSION**

| PROJECT  |  |
|----------|--|
| ТҮРЕ     |  |
| NOTES    |  |
| QUANTITY |  |
| DATE     |  |
|          |  |

Digital: Not all screens are calibrated the same, and therefore, colors will appear differently between screens. Physical: When texture is involved, there will be variations in color, character and tone within a product series and between product families.