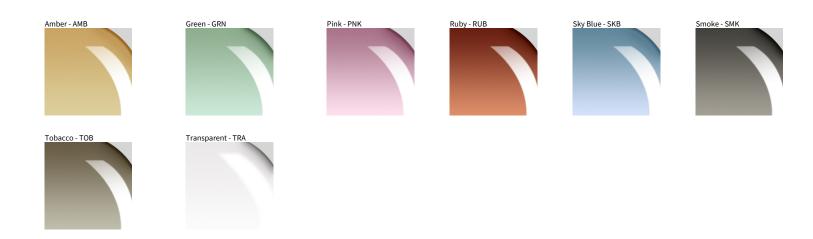

D141241- PALMA SUSPENSION

PROJECT

| TYPE<br>NOTES |  |
|---------------|--|
| NOTES         |  |
|               |  |
| QUANTITY      |  |
| DATE          |  |

Digital: Not all screens are calibrated the same, and therefore, colors will appear differently between screens. Physical: When texture is involved, there will be variations in color, character and tone within a product series and between product families.