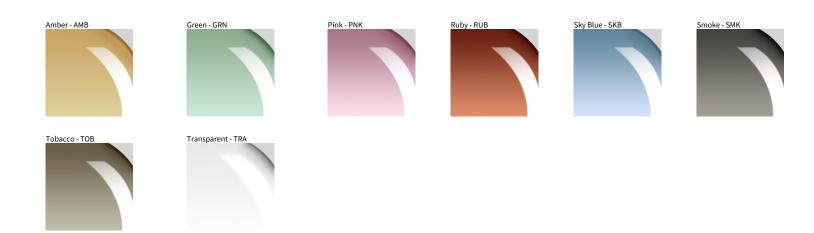

## **D141254- GEO MONOPOINT SUSPENSION**

**COLOR FINISH CHAR** 

PROJECT

| PROJECT  |  |
|----------|--|
| ТҮРЕ     |  |
| NOTES    |  |
| QUANTITY |  |
| DATE     |  |
|          |  |

Digital: Not all screens are calibrated the same, and therefore, colors will appear differently between screens. Physical: When texture is involved, there will be variations in color, character and tone within a product series and between product families.