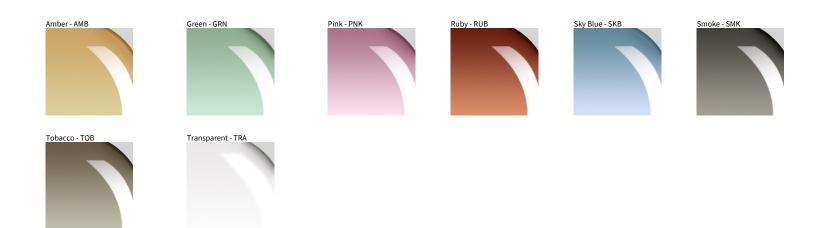

## **D141255- GEO 3 LIGHT CLUSTER SUSPENSION**

**COLOR FINISH CHART** 

| PROJECT  |  |  |  |
|----------|--|--|--|
| TYPE     |  |  |  |
| NOTES    |  |  |  |
| QUANTITY |  |  |  |
| DATE     |  |  |  |

Digital: Not all screens are calibrated the same, and therefore, colors will appear differently between screens. Physical: When texture is involved, there will be variations in color, character and tone within a product series and between product families.