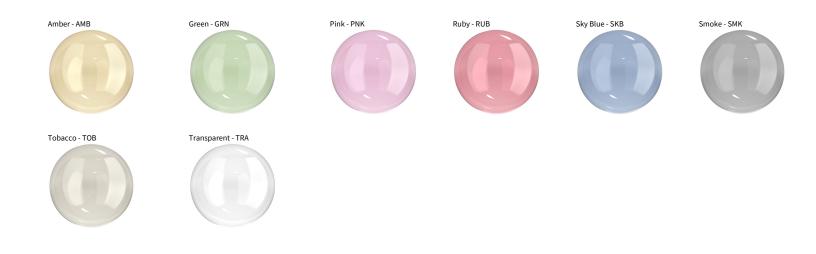

## **D141256- GEO 3 LIGHT LINEAR SUSPENSION**

**COLOR FINISH CHART** 

| PROJECT  |  |  |  |
|----------|--|--|--|
| TYPE     |  |  |  |
| NOTES    |  |  |  |
| QUANTITY |  |  |  |
| DATE     |  |  |  |

Digital: Not all screens are calibrated the same, and therefore, colors will appear differently between screens. Physical: When texture is involved, there will be variations in color, character and tone within a product series and between product families.