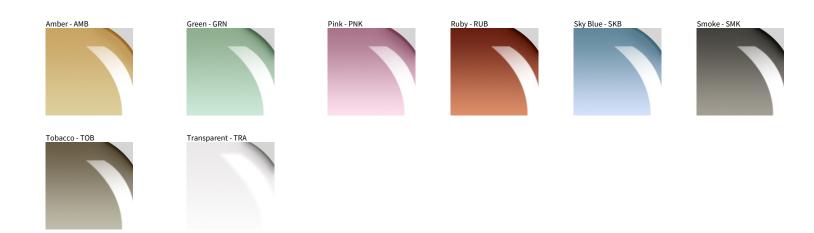

## **D141258- GEO MONOPOINT SUSPENSION**

**COLOR FINISH CHAR** 

PROJECT

| PROJECT  |  |
|----------|--|
| ТҮРЕ     |  |
| NOTES    |  |
| QUANTITY |  |
| DATE     |  |
|          |  |

Digital: Not all screens are calibrated the same, and therefore, colors will appear differently between screens. Physical: When texture is involved, there will be variations in color, character and tone within a product series and between product families.