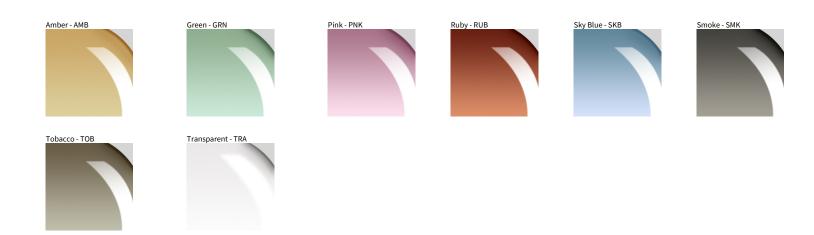

## **D141259- GEO MONOPOINT SUSPENSION**

**COLOR FINISH CHAR** 

PROJECT

| PROJECT  |  |
|----------|--|
| ТҮРЕ     |  |
| NOTES    |  |
| QUANTITY |  |
| DATE     |  |
|          |  |

Digital: Not all screens are calibrated the same, and therefore, colors will appear differently between screens. Physical: When texture is involved, there will be variations in color, character and tone within a product series and between product families.