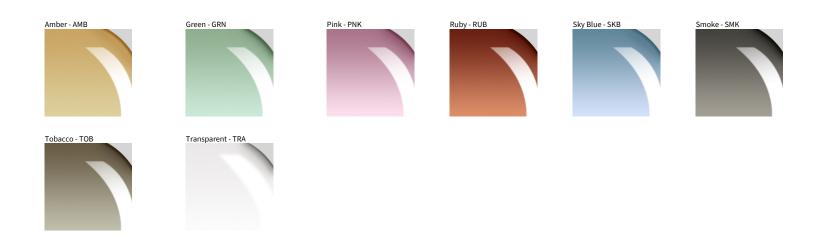

## D141267- VEGETAL - 3 LIGHT LINEAR

SUSPENSION COLOR FINISH CHART

| PROJECT  |  |  |  |
|----------|--|--|--|
| TYPE     |  |  |  |
| NOTES    |  |  |  |
| QUANTITY |  |  |  |
| DATE     |  |  |  |

Digital: Not all screens are calibrated the same, and therefore, colors will appear differently between screens. Physical: When texture is involved, there will be variations in color, character and tone within a product series and between product families.