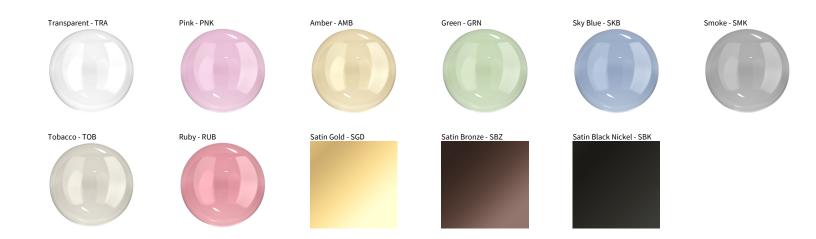

## D142012- MIREA SURFACE COLOR FINISH CHART

PROJECT

| PROJECT  |      |      |
|----------|------|------|
| ТҮРЕ     |      |      |
| NOTES    |      |      |
| QUANTITY | <br> | <br> |
| DATE     |      |      |
|          |      |      |

Digital: Not all screens are calibrated the same, and therefore, colors will appear differently between screens.

Physical: When texture is involved, there will be variations in color, character and tone within a product series and between product families.